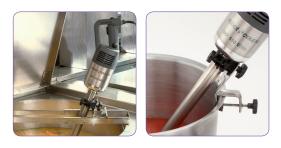

#### **OPTIONAL ATTACHMENTS**

- 3 adjustable stainless-steel pan supports:
  - Ref. 27363 for pans with a diameter of 330 650 mm
  - Ref. 27364 for pans with a diameter of 500 1000 mm
  - Ref. 27365 for pans with a diameter of 850 1300 mm
- 1 universal pan support:
  - Ref. 27354 screws onto pan rim