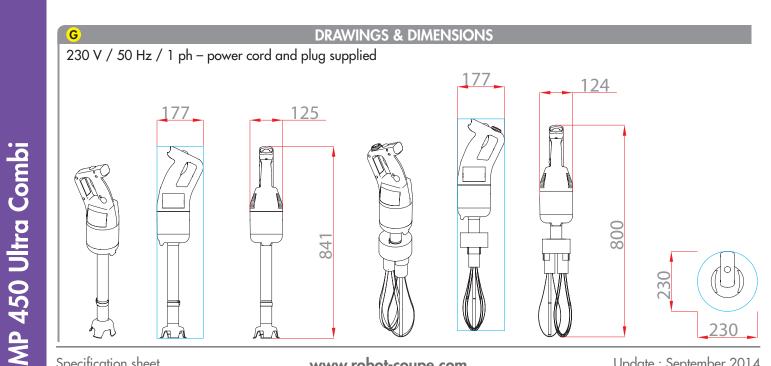

#### **TECHNICAL DESCRIPTION**

MP 450 Ultra Combi stick blender. 230V/50Hz/1ph. Power: 500 W. Variable speed: 1,500 - 9,000 rpm (blender function) and 250 1,500 rpm (whisk function). 100% stainless-steel blades, bell and tube (total length: 450 mm). "Easy Plug" system with detachable power cord

| C TECHNICA       | L CHARACTERISTICS                                                              |
|------------------|--------------------------------------------------------------------------------|
| Effective output | 500 W                                                                          |
| Electrical data  | 230V/50Hz/1ph<br>2.1 A – plug supplied                                         |
| Variable speed   | 1,500 - 9,000 rpm<br>(blender function)<br>250 - 1,500 rpm<br>(whisk function) |
| Recyclability    | 95%                                                                            |
| Net weight       | 6.1 kg                                                                         |
| Reference        | 34871                                                                          |
| STANDARDS        |                                                                                |