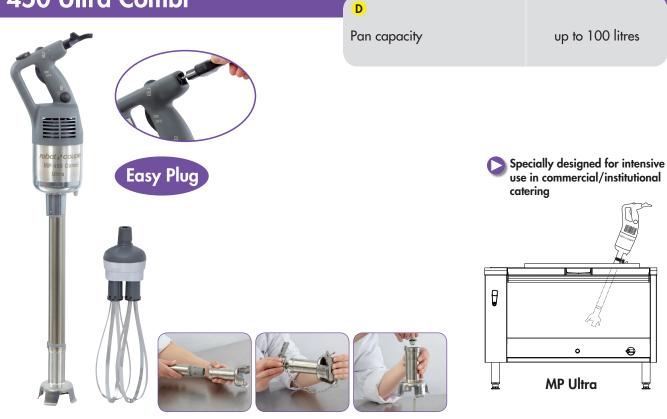

#### SALES DESCRIPTION

Ideal for blending soups and puréeing fruit and vegetables. Special institutional catering model intended for intensive use.

In its Combi version, the whisk function can be used for mashed potato and pancake batter.

#### **TECHNICAL DESCRIPTION**

MP 450 Ultra Combi stick blender. 230V/50Hz/1ph. Power: 500 W. Variable speed: 1,500 - 9,000 rpm (blender function) and 250 1,500 rpm (whisk function). 100% stainless-steel blades, bell and tube (total length: 450 mm). "Easy Plug" system with detachable power cord

#### MOTOR UNIT

E

- Power 500 W
- Stainless-steel motor unit with air vents in the top section only to ensure watertightness
- Lug on motor housing serves as a rest and pivot on the pan rim for greater user comfort
- Variable speed 1,500 9,000 rpm (blender function) and 250 - 1,500 rpm (whisk function)
- Self-regulating speed system
- New patented "Easy Plug" system making it easier to replace the power cord during after-sales servicing
- Cord winding system for tidy storage and optimum lifespan

#### TUBE AND BELL

- 100% stainless-steel blades, bell and tube (total length: 450 mm)
- Foot with detachable bell and blades (patented system exclusive to Robot-Coupe)
- Watertight bell design for optimum lifespan
- Even sturdier all-metal housing for whisk attachment to cope with very thick mixtures

#### STANDARD ATTACHMENTS

- Wall-mounted stick blender holder
- Tool for fixing and detaching the blades

Α