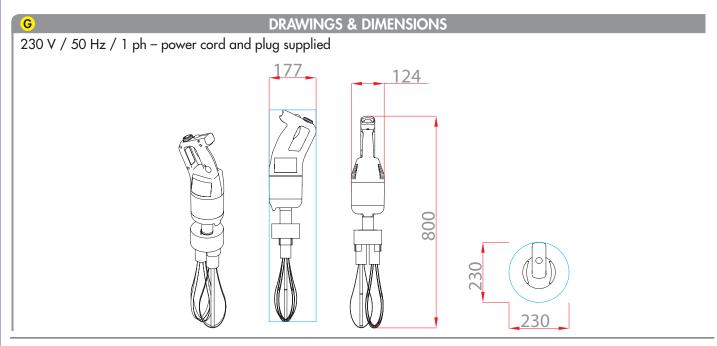

#### B TECHNICAL DESCRIPTION

MP 450 FW Ultra Power Mixer. 230V/50Hz/1ph. Power 500 Watts; Variable speed from 250 to 1500 rpm. Metal gear box even more resistant to support heavy strenghts. "Easy Plug" system featuring detachable power cord.

| C TECHNICAL CHARACTERISTICS |                                        |
|-----------------------------|----------------------------------------|
| Effective output            | 500 W                                  |
| Electrical data             | 230V/50Hz/1ph<br>2.1 A – plug supplied |
| Variable speed              | 250 - 1,500 rpm                        |
| Recyclability               | 95%                                    |
| Net weight                  | 6.1 kg                                 |
| Reference                   | 34881                                  |