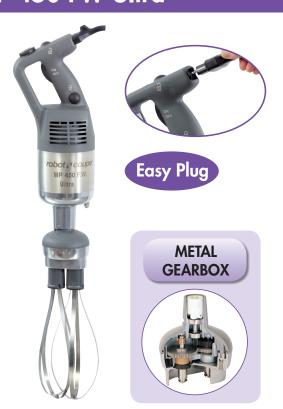

#### B TECHNICAL DESCRIPTION

MP 450 FW Ultra Power Mixer. 230V/50Hz/1ph. Power 500 Watts; Variable speed from 250 to 1500 rpm. Metal gear box even more resistant to support heavy strenghts. "Easy Plug" system featuring detachable power cord.

#### **MOTOR UNIT**

- Power 500 W
- Stainless-steel motor unit with air vents in the top section only to ensure watertightness
- Lug on motor housing serves as a rest and pivot on the pan rim for greater user comfort
- Variable speed: 250 1,500 rpm
- Self-regulating speed system
- New patented "Easy Plug" system making it easier to replace the power cord during after-sales servicing
- Cord winding system for tidy storage and optimum lifespan

#### WHISK

- Whisk attachment equipped with metal gear box even more resistant when processing pan cakes or fresh mashed potatoes.
- Fast coupling of the whisks on the gear box and the gear box on the motor base for easy assembling and dismantling.