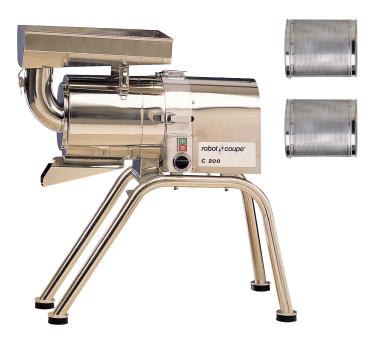

#### A SALES FEATURES

**Automatic Sieves C 200 Special Industry** is designed to sieve preparations (sauce base, bisque, fish soup), to separate fibres from vegetables and to extract pulp from fruits.

#### **B** TECHNICAL FEATURES

AUTOMATIC SIEVES C200 Three-Phase. Power 1800W. 1 speed. Floor model. 100% stainless-steel construction. 1 perforated basket Ø 1 mm and 1 perforated basket Ø 3 mm included (other baskets available in option). Continuous feed hopper. Continuous end-product and waste ejection chute. Special Instrusty model with an output from 120 to 150 kg/h. Select all the options at the back page, **F** part.

#### **MOTOR BASE**

- Induction direct drive motor for intensive use.
- Power 1800 Watts.
- 100% stainless-steel construction.
- Magnetic safety and motor brake.
- 1 speed: 1500 rpm.

#### **SIEVE FUNCTION**

- Continuous feed hopper of washed products, no need to stone or peel for ease of use and time saving.
- Continuous end-product ejection chute: fruit and vegetable puree, coulis, soup...
- Continious waste ejection chute: skins, pips, stones, tails, bones, shells, fibres.
- Paddle assembly rotating at 1500 rpm to extract maximum pulp.
- All parts in contact with food are removable for a quick and easy cleaning.