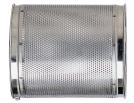

#### **INCLUDED ACCESSORIES**

- 1 Perforated basket Ø 1 mm : for finely sieving
- 1 Perforated basket Ø 3 mm : special for stone fruits

#### F OPTIONS

- 1 Perforated basket Ø 0.5 mm Ref. 57211
- 1 Perforated basket Ø 1.5 mm Ref. 57042
- 1 Perforated basket Ø 2 mm Ref. 57019
- 1 Perforated basket Ø 3 mm Ref. 57156
- Additional rubber scraper (per unit) Ref. 100702