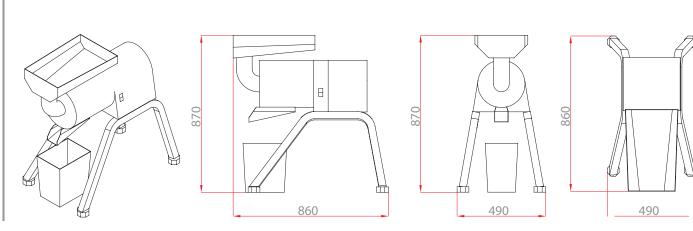

| C TECHNICAL DATA      |                                |           |
|-----------------------|--------------------------------|-----------|
| Output power          | 1800 Watts                     |           |
| Electrical datas      | Three phase - No plug included |           |
| Speeds                | 1500 rpm                       |           |
| Dimensions (WxDxH)    | 860 x 490 x 870 mm             |           |
| Rate of recyclability | 95%                            |           |
| Net weight            | 41 kg                          |           |
| Supply                | Amperage                       | Reference |
| 230-400V/50/3         | 6.9 / 4.1 Amp                  | 55015     |

### DRAWINGS & DIMENSIONS

230-400V/50/3 - Delivered with cable / No plug included. 220V/60/3 - Delivered with cable / No plug included.