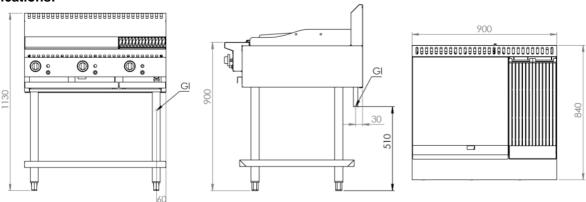

### **Specifications:**

| MODEL        | LENGTH | DEPTH | HEIGHT<br>(mm) | GAS CONSUMPTION (Mj/h) |     |
|--------------|--------|-------|----------------|------------------------|-----|
| WODEL        | (mm)   | (mm)  |                | NG                     | LPG |
| BT-GRP6-CBR3 | 900    | 840   | 1130           | 77                     | 74  |

#### **Connections:**

| GAS (GI) | SUPPLY PRESSURE (kPa) |     |  |
|----------|-----------------------|-----|--|
| (BSP)    | NG                    | LPG |  |
| ³⁄₄" (M) | 1.0                   | 2.6 |  |