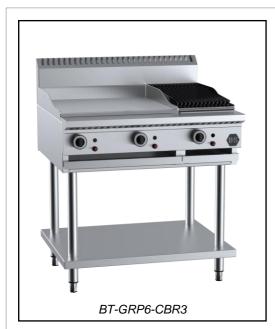

# **B+S BLACK SERIES: BT-GRP6-CBR3**

## Combination 600mm Grill Plate & 300mm Char Broiler

Project: \_\_\_\_\_ Item: \_\_\_\_

#### Standard Features:

- AISI 304 grade stainless steel
- Heavy duty mild steel plate (GRP section)
- Heavy duty cast iron cooking J grates and radiant hoods (CBR section)
- · Piezo ignition and flame failure device
- Multi-setting gas valve as standard allowing for greater regulation of flame setting
- Open stand with under shelf
- Easy to clean fat spillage tray
- Front access to all components make service easy
- Heavy duty stainless steel frame construction
- 18 month warranty