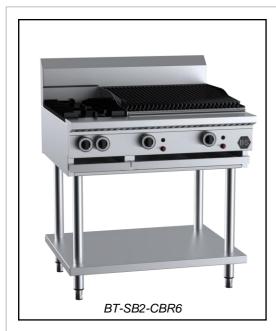

# B+S BLACK SERIES: BT-SB2-CBR6

# Combination Two Open Burners & 600mm Char Broiler

Project: \_\_\_\_\_ Item: \_\_\_\_

#### **Standard Features:**

- AISI 304 grade stainless steel
- Powerful 30Mj cooktop section burner comes in two pieces for easy cleaning
- Heavy duty cast iron trivets
- Heavy duty cast iron cooking J grates and radiant hoods (CBR section)
- · Piezo ignition and flame failure device
- Multi-setting gas valve as standard allowing for greater regulation of flame setting
- Open stand with under shelf
- · Easy to clean fat spillage tray
- Front access to all components make service easy
- Heavy duty stainless steel frame construction
- 18 month warranty