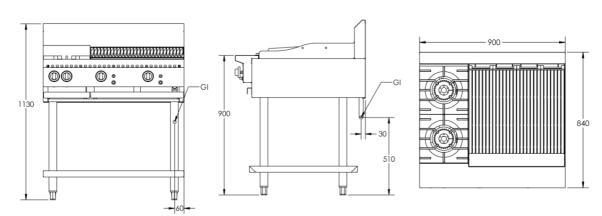

## **Specifications:**

| MODEL       | LENGTH | DEPTH HEIGHT (mm) (mm) | HEIGHT | GAS CONSUMPTION (Mj/h) |     |
|-------------|--------|------------------------|--------|------------------------|-----|
| WODEL       | (mm)   |                        | (mm)   | NG                     | LPG |
| BT-SB2-CBR6 | 900    | 840                    | 1130   | 126                    | 120 |

#### **Connections:**

| GAS (GI) | SUPPLY PRESSURE (kPa) |     |  |
|----------|-----------------------|-----|--|
| (BSP)    | NG                    | LPG |  |
| ³⁄₄" (M) | 1.0                   | 2.6 |  |