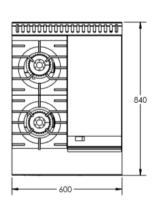

## Specifications:

| MODEL       | LENGTH<br>(mm) | DEPTH<br>(mm) | HEIGHT<br>(mm) | GAS CONSUMPTION (Mj/h) |     |
|-------------|----------------|---------------|----------------|------------------------|-----|
|             |                |               |                | NG                     | LPG |
| BT-SB2-GRP3 | 600            | 840           | 1130           | 82                     | 82  |