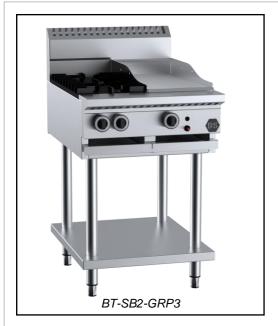

# B+S BLACK SERIES: BT-SB2-GRP3

## Combination Two Open Burners & 300mm Grill Plate

Project: \_\_\_\_\_ Item: \_\_\_\_

#### **Standard Features:**

- AISI 304 grade stainless steel
- Powerful 30Mj cooktop section burner comes in two pieces for easy cleaning
- Heavy duty cast iron trivets
- Heavy duty mild steel plate (GRP section)
- · Piezo ignition and flame failure device
- Multi-setting gas valve as standard allowing for greater regulation of flame setting
- · Open stand with under shelf
- Easy to clean fat spillage tray
- Front access to all components make service easy
- Heavy duty stainless steel frame construction
- 18 month warranty