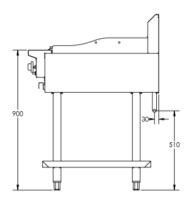

## Specifications:

| MODEL       | LENGTH<br>(mm) | DEPTH<br>(mm) | HEIGHT<br>(mm) | GAS CONSUMPTION (Mj/h) |     |
|-------------|----------------|---------------|----------------|------------------------|-----|
|             |                |               |                | NG                     | LPG |
| BT-SB2-GRP3 | 600            | 840           | 1130           | 82                     | 82  |