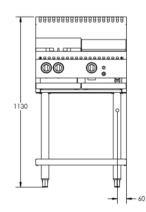

## Specifications:

| MODEL       | LENGTH<br>(mm) | DEPTH<br>(mm) | HEIGHT<br>(mm) | GAS CONSUMPTION (Mj/h) |     |
|-------------|----------------|---------------|----------------|------------------------|-----|
|             |                |               |                | NG                     | LPG |
| BT-SB2-GRP3 | 600            | 840           | 1130           | 82                     | 82  |