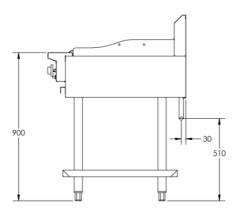

## **Specifications:**

| MODEL       | LENGTH | DEPTH | HEIGHT (mm) | GAS CONSUMPTION (Mj/h) |     |
|-------------|--------|-------|-------------|------------------------|-----|
| WODEL       | (mm)   | (mm)  |             | NG                     | LPG |
| BT-SB2-GRP6 | 900    | 840   | 1130        | 104                    | 104 |