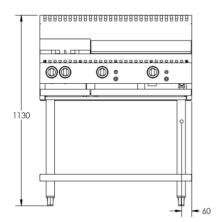

## **Specifications:**

| MODEL       | LENGTH | DEPTH | HEIGHT (mm) | GAS CONSUMPTION (Mj/h) |     |
|-------------|--------|-------|-------------|------------------------|-----|
| WODEL       | (mm)   | (mm)  |             | NG                     | LPG |
| BT-SB2-GRP6 | 900    | 840   | 1130        | 104                    | 104 |