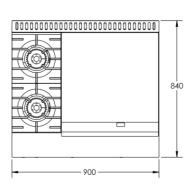

## **Specifications:**

| MODEL       | LENGTH | DEPTH | HEIGHT (mm) | GAS CONSUMPTION (Mj/h) |     |
|-------------|--------|-------|-------------|------------------------|-----|
| WODEL       | (mm)   | (mm)  |             | NG                     | LPG |
| BT-SB2-GRP6 | 900    | 840   | 1130        | 104                    | 104 |