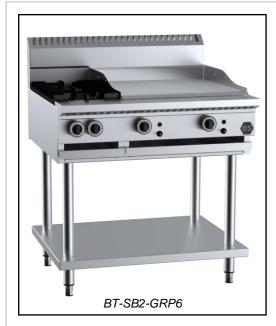

# B+S BLACK SERIES: BT-SB2-GRP6

## Combination Two Open Burners & 600mm Grill Plate

Project: \_\_\_\_\_ Item: \_\_\_\_

#### Standard Features:

- AISI 304 grade stainless steel
- Powerful 30Mj cooktop section burner comes in two pieces for easy cleaning
- Heavy duty cast iron trivets
- Heavy duty mild steel plate (GRP section)
- · Piezo ignition and flame failure device
- Multi-setting gas valve as standard allowing for greater regulation of flame setting
- · Open stand with under shelf
- Easy to clean fat spillage tray
- Front access to all components make service easy
- Heavy duty stainless steel frame construction
- 18 month warranty