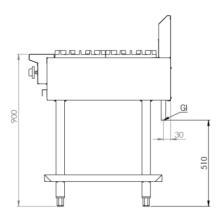

## **Specifications:**

| MODEL  | LENGTH<br>(mm) | DEPTH<br>(mm) | HEIGHT<br>(mm) | GAS CONSUMPTION (Mj/h) |     |
|--------|----------------|---------------|----------------|------------------------|-----|
|        |                |               |                | NG                     | LPG |
| BT-SB2 | 300            | 840           | 1130           | 60                     | 60  |