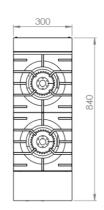

## **Specifications:**

| MODEL  | LENGTH<br>(mm) | DEPTH<br>(mm) | HEIGHT<br>(mm) | GAS CONSUMPTION (Mj/h) |     |
|--------|----------------|---------------|----------------|------------------------|-----|
|        |                |               |                | NG                     | LPG |
| BT-SB2 | 300            | 840           | 1130           | 60                     | 60  |