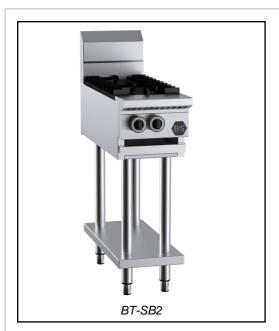

# **B+S BLACK SERIES: BT-SB2**

**Two Burner Boiling Top** 

| Project: | Item: |  |
|----------|-------|--|
|          |       |  |

#### **Standard Features:**

- AISI 304 grade stainless steel
- Powerful 30Mj cooktop section burner comes in two pieces for easy cleaning
- Multi-setting gas valve as standard allowing for greater regulation of flame setting
- Heavy duty cast iron trivets
- · Open stand with under shelf
- Easy to clean fat spillage tray
- Front access to all components make service easy
- Heavy duty stainless steel frame construction
- 18 month warranty