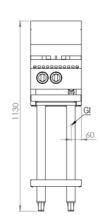

## **Specifications:**

| MODEL  | LENGTH<br>(mm) | DEPTH<br>(mm) | HEIGHT<br>(mm) | GAS CONSUMPTION (Mj/h) |     |
|--------|----------------|---------------|----------------|------------------------|-----|
|        |                |               |                | NG                     | LPG |
| BT-SB2 | 300            | 840           | 1130           | 60                     | 60  |

## **Connections:**

| GAS (GI) | SUPPLY PRESSURE (kPa) |     |  |
|----------|-----------------------|-----|--|
| (BSP)    | NG                    | LPG |  |
| ³¼" (M)  | 1.0                   | 2.6 |  |