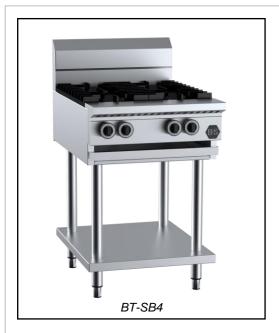

# **B+S BLACK SERIES: BT-SB4**

**Four Burner Boiling Top** 

| Project: Item: |
|----------------|
|----------------|

#### **Standard Features:**

- AISI 304 grade stainless steel
- Powerful 30Mj cooktop section burner comes in two pieces for easy cleaning
- Multi-setting gas valve as standard allowing for greater regulation of flame setting
- Heavy duty cast iron trivets
- · Open stand with under shelf
- Easy to clean fat spillage tray
- · Front access to all components make service easy
- Heavy duty stainless steel frame construction
- 18 month warranty