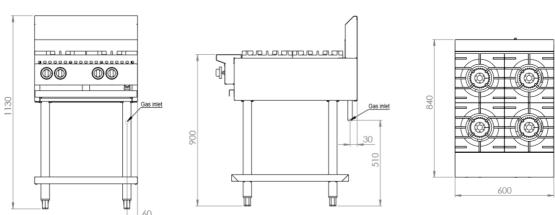

### Specifications:

| MODEL  | LENGTH<br>(mm) | DEPTH<br>(mm) | HEIGHT<br>(mm) | GAS CONSUMPTION (Mj/h) |     |
|--------|----------------|---------------|----------------|------------------------|-----|
|        |                |               |                | NG                     | LPG |
| BT-SB4 | 600            | 840           | 1130           | 120                    | 120 |

## **Connections:**

| GAS (GI) | SUPPLY PRESSURE (kPa) |     |  |  |
|----------|-----------------------|-----|--|--|
| (BSP)    | NG                    | LPG |  |  |
| ³⁄₄" (M) | 1.0                   | 2.6 |  |  |