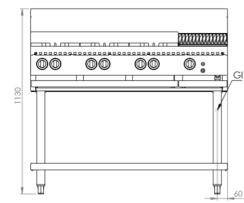

## **Options:**

- Flame failure device is optional for Boiling Top burners
- Natural or LP gas

| MODEL       | LENGTH<br>(mm) | DEPTH<br>(mm) | HEIGHT<br>(mm) | GAS CONSUMPTION (Mj/h) |     |
|-------------|----------------|---------------|----------------|------------------------|-----|
|             |                |               |                | NG                     | LPG |
| BT-SB6-CBR3 | 1200           | 840           | 1130           | 213                    | 210 |