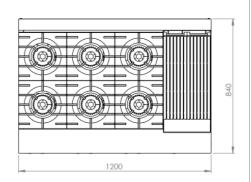

## **Options:**

- Flame failure device is optional for Boiling Top burners
- Natural or LP gas

| MODEL       | LENGTH<br>(mm) | DEPTH<br>(mm) | HEIGHT<br>(mm) | GAS CONSUMPTION (Mj/h) |     |
|-------------|----------------|---------------|----------------|------------------------|-----|
|             |                |               |                | NG                     | LPG |
| BT-SB6-CBR3 | 1200           | 840           | 1130           | 213                    | 210 |