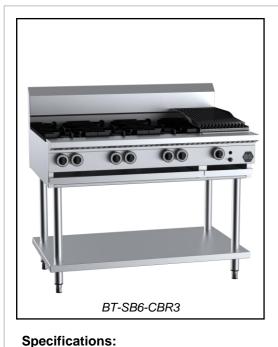

# B+S BLACK SERIES: BT-SB6-CBR3

**Combination Six Open Burners & 300mm Char Broiler** 

#### **Standard Features:**

- AISI 304 grade stainless steel
- Powerful 30Mj cooktop section burner comes in two pieces for easy cleaning
- Heavy duty cast iron trivets
- Heavy duty cast iron cooking J grates and radiant hoods (CBR section)
- Piezo ignition and flame failure device
- Multi-setting gas valve as standard allowing for greater regulation of flame setting
- Open stand with under shelf
- Easy to clean fat spillage tray
- Front access to all components make service easy
- Heavy duty stainless steel frame construction
- 18 month warranty