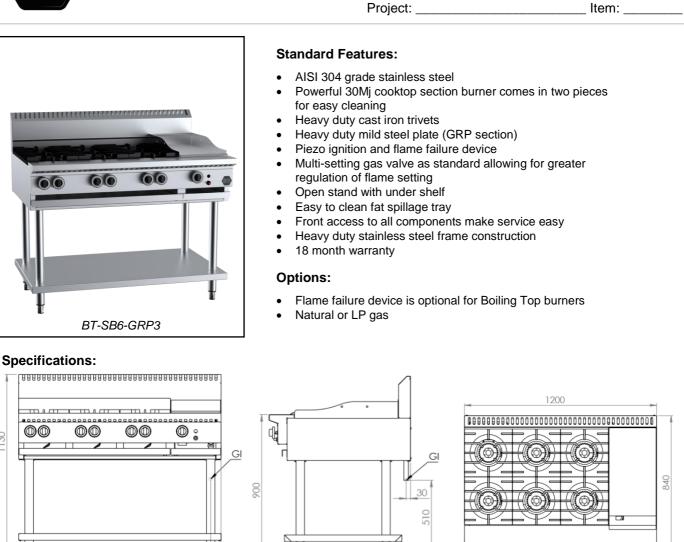

## B+S BLACK SERIES: BT-SB6-GRP3

## **Combination Six Open Burners & 300mm Grill Plate**

| MODEL       | LENGTH<br>(mm) | DEPTH<br>(mm) | HEIGHT<br>(mm) | GAS CONSUMPTION (Mj/h) |     |
|-------------|----------------|---------------|----------------|------------------------|-----|
|             |                |               |                | NG                     | LPG |
| BT-SB6-GRP3 | 1200           | 840           | 1130           | 202                    | 202 |

## **Connections:**

30

| GAS (GI) | SUPPLY PRESSURE (kPa) |     |  |
|----------|-----------------------|-----|--|
| (BSP)    | NG                    | LPG |  |
| ³∕₄" (M) | 1.0                   | 2.6 |  |