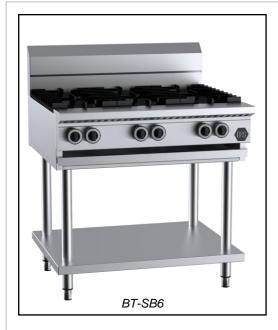

# B+S BLACK SERIES: BT-SB6

**Six Burner Boiling Top** 

| Project: Item: |
|----------------|
|----------------|

#### **Standard Features:**

- AISI 304 grade stainless steel
- Powerful 30Mj cooktop section burner comes in two pieces for easy cleaning
- Multi-setting gas valve as standard allowing for greater regulation of flame setting
- Heavy duty cast iron trivets
- · Open stand with under shelf
- Easy to clean fat spillage tray
- Front access to all components make service easy
- · Heavy duty stainless steel frame construction
- 18 month warranty