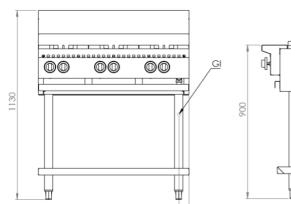

### Specifications:

| MODEL  | LENGTH | DEPTH | HEIGHT<br>(mm) | GAS CONSUMPTION (Mj/h) |     |
|--------|--------|-------|----------------|------------------------|-----|
| WIODEL | (mm)   | (mm)  |                | NG                     | LPG |
| BT-SB6 | 900    | 840   | 1130           | 180                    | 180 |

## **Connections:**

| GAS (GI) | SUPPLY PRESSURE (kPa) |     |  |
|----------|-----------------------|-----|--|
| (BSP)    | NG                    | LPG |  |
| ³¼" (M)  | 1.0                   | 2.6 |  |