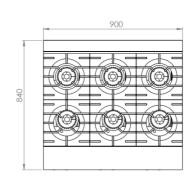

### Specifications:

| MODEL  | LENGTH | DEPTH | HEIGHT<br>(mm) | GAS CONSUMPTION (Mj/h) |     |
|--------|--------|-------|----------------|------------------------|-----|
| WIODEL | (mm)   | (mm)  |                | NG                     | LPG |
| BT-SB6 | 900    | 840   | 1130           | 180                    | 180 |