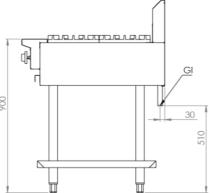

### Specifications:

| MODEL  | LENGTH | DEPTH | HEIGHT<br>(mm) | GAS CONSUMPTION (Mj/h) |     |
|--------|--------|-------|----------------|------------------------|-----|
| WIODEL | (mm)   | (mm)  |                | NG                     | LPG |
| BT-SB6 | 900    | 840   | 1130           | 180                    | 180 |

## **Connections:**

| GAS (GI) | SUPPLY PRESSURE (kPa) |     |  |
|----------|-----------------------|-----|--|
| (BSP)    | NG                    | LPG |  |
| ³¼" (M)  | 1.0                   | 2.6 |  |