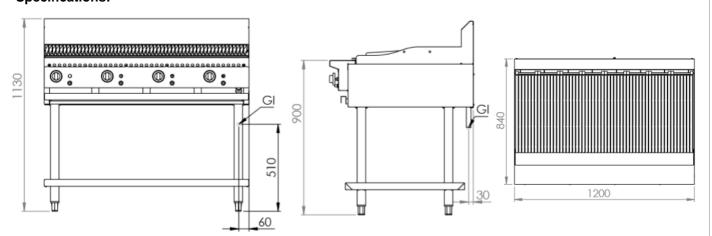

# Specifications:

|   | MODEL  | LENGTH<br>(mm) | DEPTH<br>(mm) | HEIGHT<br>(mm) | GAS CONSUMPTION (Mj/h) |     |
|---|--------|----------------|---------------|----------------|------------------------|-----|
| L | WODEL  |                |               |                | NG                     | LPG |
|   | CBR-12 | 1200           | 840           | 1130           | 132                    | 120 |

### **Connections:**

| GAS (GI) | SUPPLY PRESSURE (kPa) |     |  |
|----------|-----------------------|-----|--|
| (BSP)    | NG                    | LPG |  |
| ³⁄₄" (M) | 1.0                   | 2.6 |  |