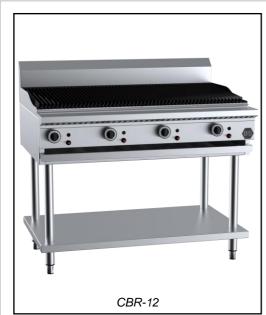

# **B+S BLACK SERIES: CBR-12**

Char Broiler 1200mm

| Project: Item: |
|----------------|
|----------------|

#### **Standard Features:**

- AISI 304 grade stainless steel
- Heavy duty cast iron cooking J grates and radiant hoods
- Piezo ignition and flame failure device
- Multi-setting gas valve as standard allowing for greater regulation of flame setting
- Open stand with under shelf
- Easy to clean fat spillage tray
- Front access to all components make service easy
- Heavy duty stainless steel frame construction
- 18-month warranty