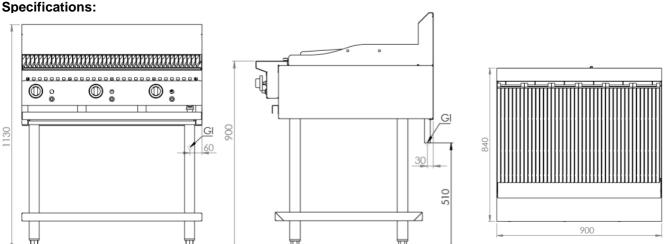

# **Options:**

Natural or LP gas

| MODEL  | LENGTH<br>(mm) | DEPTH<br>(mm) | HEIGHT<br>(mm) | GAS CONSUMPTION (Mj/h) |     |
|--------|----------------|---------------|----------------|------------------------|-----|
| WIODEL |                |               |                | NG                     | LPG |
| CBR-9  | 900            | 840           | 1130           | 99                     | 90  |

## **Connections:**

| GAS (GI) | SUPPLY PRESSURE (kPa) |     |  |
|----------|-----------------------|-----|--|
| (BSP)    | NG                    | LPG |  |
| ³⁄₄" (M) | 1.0                   | 2.6 |  |