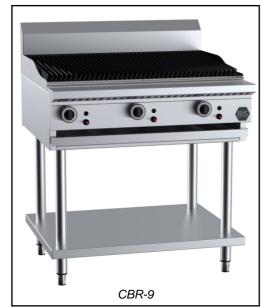

# **B+S BLACK SERIES: CBR-9**

Char Broiler 900mm

| Project: Item: |
|----------------|
|----------------|

### **Standard Features:**

- AISI 304 grade stainless steel
- Heavy duty cast iron cooking J grates and radiant hoods
- Piezo ignition and flame failure device
- Multi-setting gas valve as standard allowing for greater regulation of flame setting
- Open stand with under shelf
- Easy to clean fat spillage tray
- Front access to all components make service easy
- Heavy duty stainless steel frame construction
- 18 month warranty