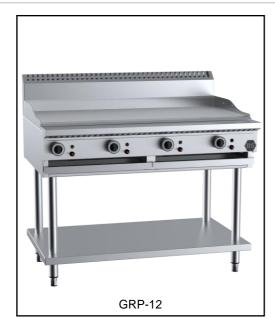

## **B+S BLACK SERIES: GRP-12**

**Grill Plate 1200mm** 

| Project: Item: |
|----------------|
|----------------|

## **Standard Features:**

- AISI 304 grade stainless steel
- Heavy duty mild steel plate
- 22Mj per burner
- Piezo ignition and flame failure device
- Multi-setting gas valve as standard allowing for greater regulation of flame setting
- Open stand with under shelf
- Easy to clean fat spillage tray
- Front access to all components make service easy
- Heavy duty stainless steel frame construction
- 18 month warranty