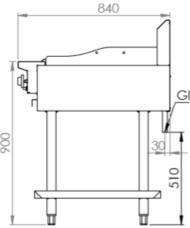

## **Options:**

Natural or LP gas

| MODEL  | LENGTH<br>(mm) | DEPTH<br>(mm) | HEIGHT<br>(mm) | GAS CONSUMPTION (Mj/h) |     |
|--------|----------------|---------------|----------------|------------------------|-----|
|        |                |               |                | NG                     | LPG |
| GRP-12 | 1200           | 840           | 1130           | 88                     | 88  |