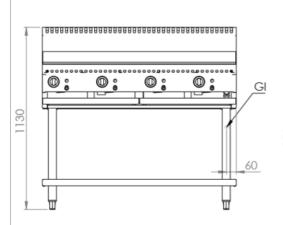

## **Options:**

Natural or LP gas

| MODEL  | LENGTH<br>(mm) | DEPTH<br>(mm) | HEIGHT<br>(mm) | GAS CONSUMPTION (Mj/h) |     |
|--------|----------------|---------------|----------------|------------------------|-----|
|        |                |               |                | NG                     | LPG |
| GRP-12 | 1200           | 840           | 1130           | 88                     | 88  |