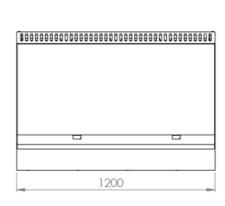

## **Options:**

Natural or LP gas

| MODEL  | LENGTH<br>(mm) | DEPTH<br>(mm) | HEIGHT<br>(mm) | GAS CONSUMPTION (Mj/h) |     |
|--------|----------------|---------------|----------------|------------------------|-----|
|        |                |               |                | NG                     | LPG |
| GRP-12 | 1200           | 840           | 1130           | 88                     | 88  |