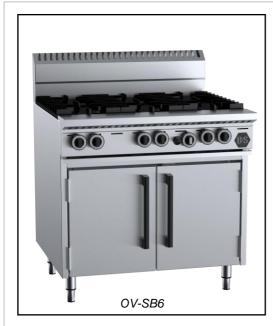

# B+S BLACK SERIES: OV-SB6 Six Burner Oven

Project: \_\_\_\_\_ Item: \_\_\_\_

#### **Standard Features:**

- AISI 304 grade stainless steel
- Heavy duty cast iron trivet
- Combination of 'U' shaped burner and natural convection process allows for even distribution of heat through oven chamber
- · Barn doors for greater access to cooking area
- Powerful 30Mj cooktop section burner comes in two pieces for easy cleaning
- Multi-setting gas valve as standard allowing for greater regulation of flame setting
- Easy to clean fat spillage tray
- Heavy duty stainless steel frame construction
- 18-month warranty