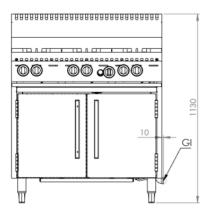

### **Specifications:**

| MODEL  | LENGTH<br>(mm) | DEPTH<br>(mm) | HEIGHT<br>(mm) | GAS CONSUMPTION (Mj/h) |     |
|--------|----------------|---------------|----------------|------------------------|-----|
|        |                |               |                | NG                     | LPG |
| OV-SB6 | 900            | 840           | 1130           | 218                    | 222 |

## **Connections:**

| GAS (GI) | SUPPLY PRESSURE (kPa) |     |  |
|----------|-----------------------|-----|--|
| (BSP)    | NG                    | LPG |  |
| ³¼" (M)  | 1.0                   | 2.6 |  |