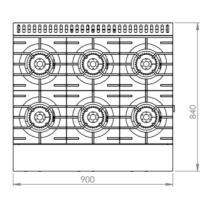

### **Specifications:**

| MODEL  | LENGTH<br>(mm) | DEPTH<br>(mm) | HEIGHT<br>(mm) | GAS CONSUMPTION (Mj/h) |     |
|--------|----------------|---------------|----------------|------------------------|-----|
|        |                |               |                | NG                     | LPG |
| OV-SB6 | 900            | 840           | 1130           | 218                    | 222 |