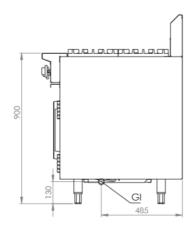

### **Specifications:**

| MODEL  | LENGTH<br>(mm) | DEPTH<br>(mm) | HEIGHT<br>(mm) | GAS CONSUMPTION (Mj/h) |     |
|--------|----------------|---------------|----------------|------------------------|-----|
|        |                |               |                | NG                     | LPG |
| OV-SB6 | 900            | 840           | 1130           | 218                    | 222 |

## **Connections:**

| GAS (GI) | SUPPLY PRESSURE (kPa) |     |  |
|----------|-----------------------|-----|--|
| (BSP)    | NG                    | LPG |  |
| ³¼" (M)  | 1.0                   | 2.6 |  |