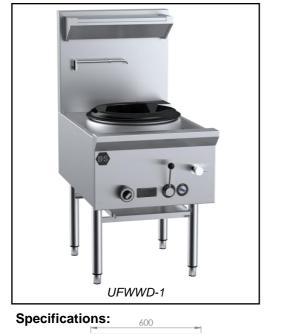

# **B+S BLACK SERIES: UFWWD-1**

## **Single Hole Deluxe Waterless Wok Table**

Project: \_\_\_\_\_ Item: \_\_\_

### Standard Features:

- AISI 304 grade stainless steel •
- No water deck cooling required •
- Pressed top allows for easy cleaning around ring area ٠
- Lever action gas control ٠
- Front waste gutter allows for greater ease in cleaning •
- 340mm dia. long skirt unflued cast iron rings
- Heavy-Duty Stainless-Steel frame construction throughout
- 1.5mm thick top ensuring prolonged life
- Manual operated laundry arm
- Flame failure device standard
- 18-month warranty •