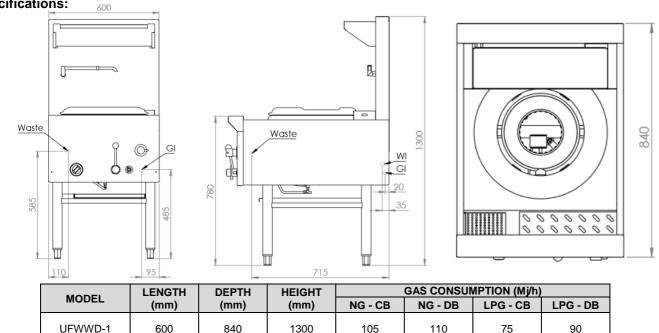

#### **Connections:**

| GAS (GI) | WATER         | WASTE (W)<br>(BSP) | SUPPLY PRESSURE (kPa) |     |
|----------|---------------|--------------------|-----------------------|-----|
| (BSP)    | (WI)          |                    | NG                    | LPG |
| ³¼" (M)  | 1⁄2" (Copper) | 2" (M)             | 1.0                   | 2.6 |