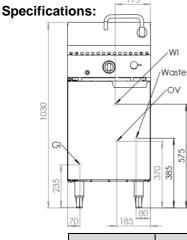

#### **Options:**

- Castors .
- **Plinth Mounted**
- Natural or LP gas

| MODEL  | LENGTH<br>(mm) | DEPTH<br>(mm) | HEIGHT<br>(mm) | GAS CONSUMPTION (Mj/h) |     |
|--------|----------------|---------------|----------------|------------------------|-----|
|        |                |               |                | NG                     | LPG |
| VNC-SW | 460            | 840           | 1030           | 58                     | 50  |

### **Connections:**

| GAS (GI) |               |                  | SUPPLY PRESSURE (kPa) |     |  |
|----------|---------------|------------------|-----------------------|-----|--|
| (BSP)    | (WI)          | (HOSE & BSP)     | NG                    | LPG |  |
| ³∕₄" (M) | 1⁄2" (Copper) | D1= 1" D2=1" (M) | 1.0                   | 2.6 |  |