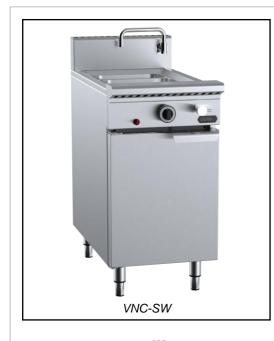

# VERRO SERIES: VNC-SW

## **Noodle Cooker with Soup Warmer Insert**

Project: \_\_\_\_\_ Item: \_\_\_

#### Standard Features:

- AISI 304 grade stainless steel •
- Heavy duty complete stainless-steel cabinet frame •
- 2mm thick AISI 316 marine grade tank •
- Inbuilt water overflow helps remove water impurities ٠
- Australian made heavy duty tapware •
- Multi-setting gas valve as standard allowing for greater • regulation of flame setting
- Piezo ignition and flame failure device are fitted as standard
- · Easy access to all components for servicing and adjustment
- 21 Litre water capacity •
- 24 Month warranty •
- 5L Soup Warmer Insert included •