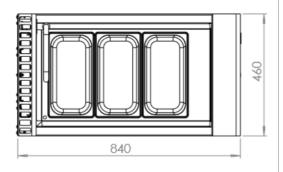

#### **Options:**

- Castors .
- **Plinth Mounted**
- Natural or LP gas

| MODEL  | LENGTH<br>(mm) | DEPTH<br>(mm) | HEIGHT<br>(mm) | GAS CONSUMPTION (Mj/h) |     |
|--------|----------------|---------------|----------------|------------------------|-----|
|        |                |               |                | NG                     | LPG |
| VNC-SW | 460            | 840           | 1030           | 58                     | 50  |