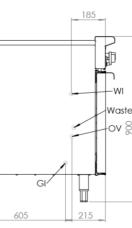

#### **Options:**

- Castors .
- **Plinth Mounted**
- Natural or LP gas

| MODEL  | LENGTH<br>(mm) | DEPTH<br>(mm) | HEIGHT<br>(mm) | GAS CONSUMPTION (Mj/h) |     |
|--------|----------------|---------------|----------------|------------------------|-----|
|        |                |               |                | NG                     | LPG |
| VNC-SW | 460            | 840           | 1030           | 58                     | 50  |

### **Connections:**

| GAS (GI) |               |                  | SUPPLY PRESSURE (kPa) |     |  |
|----------|---------------|------------------|-----------------------|-----|--|
| (BSP)    | (WI)          | (HOSE & BSP)     | NG                    | LPG |  |
| ³∕₄" (M) | 1⁄2" (Copper) | D1= 1" D2=1" (M) | 1.0                   | 2.6 |  |