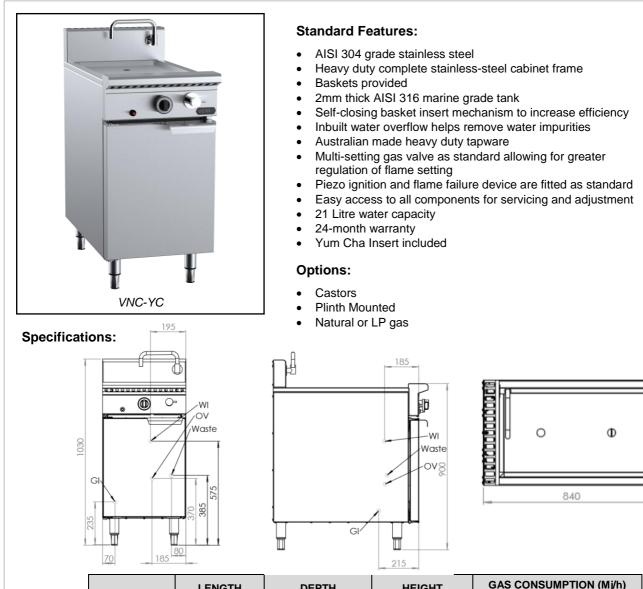

## **VERRO SERIES: VNC-YC**

## **Noodle Cooker with Yum Cha Insert**

Project: \_\_\_\_\_ Item: \_\_\_

|  | MODEL  | LENGTH<br>(mm) | DEPTH<br>(mm) | HEIGHT<br>(mm) | GAS CONSUMPTION (Mj/h) |     |
|--|--------|----------------|---------------|----------------|------------------------|-----|
|  |        |                |               |                | NG                     | LPG |
|  | VNC-YC | 460            | 840           | 1030           | 58                     | 50  |

## **Connections:**

| GAS (GI) | WATER         | WASTE (W)        | SUPPLY PRESSURE (kPa) |     |
|----------|---------------|------------------|-----------------------|-----|
| (BSP)    | (WI)          | (HOSE & BSP)     | NG                    | LPG |
| ³⁄₄" (M) | 1⁄2" (Copper) | D1= 1" D2=1" (M) | 1.0                   | 2.6 |