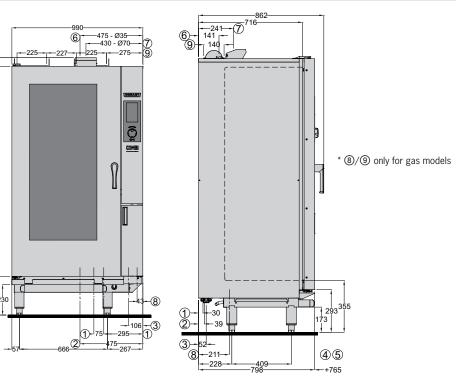

## CONNECTIONS

| ① Fresh-water connection                   | 2x G 3/4"                      |
|--------------------------------------------|--------------------------------|
| ② Drain connection                         | G 1 1/2"                       |
| ③ Power connection<br>Electro              | 400 / 50 / 3 / N /<br>PE (M63) |
| ④ Suction hose for<br>detergent            | 2000 mm                        |
| ⑤ Connection for<br>potential compensation | M5                             |
| 6 Ventilation                              | 35 mm                          |
| ⑦ Vapour extractor                         | 70 mm                          |

## **DIMENSIONAL DRAWING**

1588