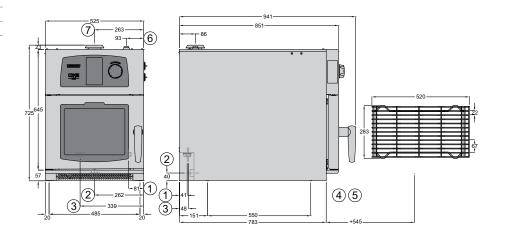

#### CONNECTIONS

| ① Fresh-water connection                | G 3/4"                         |
|-----------------------------------------|--------------------------------|
| ② Drain connection                      | G 1"                           |
| ③ Power connection<br>Electro           | 400 / 50 / 3 / N / PE<br>(M25) |
| Suction hose for detergent              | 2000 mm                        |
| © Connection for potential compensation | M5                             |
| Ventilation                             | 25 mm                          |
| ⑦ Vapour extractor                      | 55 mm                          |

### **DIMENSIONAL DRAWING**