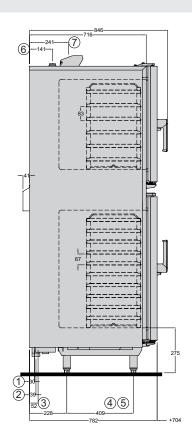

#### CONNECTIONS

| $\odot$ | Fresii-water connection |
|---------|-------------------------|
| 2       | Drain connection        |
| 3       | Power connection        |
|         | Electro                 |

4 Suction hose for

detergent

(5) Connection for potential compensation

Ventilation

⑦ Vapour extractor

| The state of the s |
|--------------------------------------------------------------------------------------------------------------------------------------------------------------------------------------------------------------------------------------------------------------------------------------------------------------------------------------------------------------------------------------------------------------------------------------------------------------------------------------------------------------------------------------------------------------------------------------------------------------------------------------------------------------------------------------------------------------------------------------------------------------------------------------------------------------------------------------------------------------------------------------------------------------------------------------------------------------------------------------------------------------------------------------------------------------------------------------------------------------------------------------------------------------------------------------------------------------------------------------------------------------------------------------------------------------------------------------------------------------------------------------------------------------------------------------------------------------------------------------------------------------------------------------------------------------------------------------------------------------------------------------------------------------------------------------------------------------------------------------------------------------------------------------------------------------------------------------------------------------------------------------------------------------------------------------------------------------------------------------------------------------------------------------------------------------------------------------------------------------------------------|
| 2x G 3/4"                                                                                                                                                                                                                                                                                                                                                                                                                                                                                                                                                                                                                                                                                                                                                                                                                                                                                                                                                                                                                                                                                                                                                                                                                                                                                                                                                                                                                                                                                                                                                                                                                                                                                                                                                                                                                                                                                                                                                                                                                                                                                                                      |
| G 1 1/2"                                                                                                                                                                                                                                                                                                                                                                                                                                                                                                                                                                                                                                                                                                                                                                                                                                                                                                                                                                                                                                                                                                                                                                                                                                                                                                                                                                                                                                                                                                                                                                                                                                                                                                                                                                                                                                                                                                                                                                                                                                                                                                                       |
| 400 / 50 / 3 / N /                                                                                                                                                                                                                                                                                                                                                                                                                                                                                                                                                                                                                                                                                                                                                                                                                                                                                                                                                                                                                                                                                                                                                                                                                                                                                                                                                                                                                                                                                                                                                                                                                                                                                                                                                                                                                                                                                                                                                                                                                                                                                                             |
| PE (M40)                                                                                                                                                                                                                                                                                                                                                                                                                                                                                                                                                                                                                                                                                                                                                                                                                                                                                                                                                                                                                                                                                                                                                                                                                                                                                                                                                                                                                                                                                                                                                                                                                                                                                                                                                                                                                                                                                                                                                                                                                                                                                                                       |
| 2000 mm                                                                                                                                                                                                                                                                                                                                                                                                                                                                                                                                                                                                                                                                                                                                                                                                                                                                                                                                                                                                                                                                                                                                                                                                                                                                                                                                                                                                                                                                                                                                                                                                                                                                                                                                                                                                                                                                                                                                                                                                                                                                                                                        |
|                                                                                                                                                                                                                                                                                                                                                                                                                                                                                                                                                                                                                                                                                                                                                                                                                                                                                                                                                                                                                                                                                                                                                                                                                                                                                                                                                                                                                                                                                                                                                                                                                                                                                                                                                                                                                                                                                                                                                                                                                                                                                                                                |
| NAC                                                                                                                                                                                                                                                                                                                                                                                                                                                                                                                                                                                                                                                                                                                                                                                                                                                                                                                                                                                                                                                                                                                                                                                                                                                                                                                                                                                                                                                                                                                                                                                                                                                                                                                                                                                                                                                                                                                                                                                                                                                                                                                            |

35 mm 70 mm

### **DIMENSIONAL DRAWING**