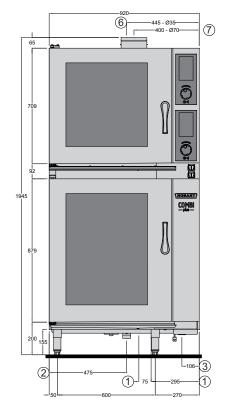

#### CONNECTIONS

| $\odot$ | Fresii-water connection |
|---------|-------------------------|
| 2       | Drain connection        |
| 3       | Power connection        |
|         | Electro                 |

4 Suction hose for

detergent

(5) Connection for potential compensation

Ventilation

⑦ Vapour extractor

| The state of the s |
|--------------------------------------------------------------------------------------------------------------------------------------------------------------------------------------------------------------------------------------------------------------------------------------------------------------------------------------------------------------------------------------------------------------------------------------------------------------------------------------------------------------------------------------------------------------------------------------------------------------------------------------------------------------------------------------------------------------------------------------------------------------------------------------------------------------------------------------------------------------------------------------------------------------------------------------------------------------------------------------------------------------------------------------------------------------------------------------------------------------------------------------------------------------------------------------------------------------------------------------------------------------------------------------------------------------------------------------------------------------------------------------------------------------------------------------------------------------------------------------------------------------------------------------------------------------------------------------------------------------------------------------------------------------------------------------------------------------------------------------------------------------------------------------------------------------------------------------------------------------------------------------------------------------------------------------------------------------------------------------------------------------------------------------------------------------------------------------------------------------------------------|
| 2x G 3/4"                                                                                                                                                                                                                                                                                                                                                                                                                                                                                                                                                                                                                                                                                                                                                                                                                                                                                                                                                                                                                                                                                                                                                                                                                                                                                                                                                                                                                                                                                                                                                                                                                                                                                                                                                                                                                                                                                                                                                                                                                                                                                                                      |
| G 1 1/2"                                                                                                                                                                                                                                                                                                                                                                                                                                                                                                                                                                                                                                                                                                                                                                                                                                                                                                                                                                                                                                                                                                                                                                                                                                                                                                                                                                                                                                                                                                                                                                                                                                                                                                                                                                                                                                                                                                                                                                                                                                                                                                                       |
| 400 / 50 / 3 / N /                                                                                                                                                                                                                                                                                                                                                                                                                                                                                                                                                                                                                                                                                                                                                                                                                                                                                                                                                                                                                                                                                                                                                                                                                                                                                                                                                                                                                                                                                                                                                                                                                                                                                                                                                                                                                                                                                                                                                                                                                                                                                                             |
| PE (M40)                                                                                                                                                                                                                                                                                                                                                                                                                                                                                                                                                                                                                                                                                                                                                                                                                                                                                                                                                                                                                                                                                                                                                                                                                                                                                                                                                                                                                                                                                                                                                                                                                                                                                                                                                                                                                                                                                                                                                                                                                                                                                                                       |
| 2000 mm                                                                                                                                                                                                                                                                                                                                                                                                                                                                                                                                                                                                                                                                                                                                                                                                                                                                                                                                                                                                                                                                                                                                                                                                                                                                                                                                                                                                                                                                                                                                                                                                                                                                                                                                                                                                                                                                                                                                                                                                                                                                                                                        |
|                                                                                                                                                                                                                                                                                                                                                                                                                                                                                                                                                                                                                                                                                                                                                                                                                                                                                                                                                                                                                                                                                                                                                                                                                                                                                                                                                                                                                                                                                                                                                                                                                                                                                                                                                                                                                                                                                                                                                                                                                                                                                                                                |
| NAC                                                                                                                                                                                                                                                                                                                                                                                                                                                                                                                                                                                                                                                                                                                                                                                                                                                                                                                                                                                                                                                                                                                                                                                                                                                                                                                                                                                                                                                                                                                                                                                                                                                                                                                                                                                                                                                                                                                                                                                                                                                                                                                            |

35 mm 70 mm

### **DIMENSIONAL DRAWING**