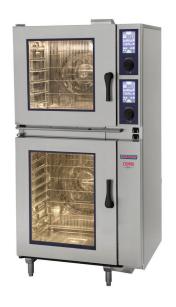

## CONVECTION STEAMER COMBI-PLUS HPJ611E

### **PRODUCT ADVANTAGES**

- Uniformness of the cooking process:
  - Oscillating fan
  - Permeable separating grid between fan and cavity (for table models)
  - With efficient ventilator
- Speed of the cooking process:
  - Efficient and fast steam production due to latest injection technology
  - Fast temperature transition due to an open grid
  - Rapid cooling of the cavity due to cool-down function
- Efficient fully automatic cleaning system:
  - Fully automatic, economic and fast
  - Low water consumption due to closed cycle
  - Programmes:
    - Level 1: 30 minutes
    - Level 2: 33 minutes
    - Level 3: 39 minutes
    - Optional drying: 4 minutes
    - Rinsing: 2 minutes

- Crosswise loading enables an easy handling, a better overview and more safety
- FastPAD: Touch control panel, clear, intuitive and ergonomic, graphical display with text and photos
- AirControl: Continuous adjustment and oscillating fan
- JetControl: Latest injection technology and rapid cooling of the cavity
- CoreControl: Appropriate energy supply according to demand, set and actual display
- TwinControl: Patented system doubling the essential oven functions
- SUPPLIED WATER TREATMENT SYSTEM MUST BE INSTALLED ON THE INCOMING WATER SUPPLY FEEDING THE COMBI OVEN