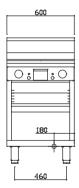

#### **Dimensions**

- 600mm x 800mm x 1100mm H
- Working height 900mm
- Weight 100kg
- Packed dimensions 640mm x 860mm x 1260mm H
- Packed weight 120kg

### Connections

- Gas 3/4" BSP male
- 180mm from right, 50mm from rear, 150mm from floor
- Supplied with gas regulator (specify Nat or LP on order)