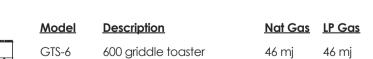

# GTS 600mm Griddle Toasters



# **Technical Specifications for GTS-6**



# PROFESSIONAL

- 16mm thick mild steel griddle plate
- Chrome and ribbed plate finishes optional
- Space saving grill & toaster combination
- Cabinet base design
- Storage compartment
- Modular Professional series design
- 15 month 'Platinum Warranty'
- Easy to clean and service







#### Griddle/Hotplate

- 23 mj \$/\$ burners with pilot, FFD and piezo ignition
- Variable flame control valve with low flame setting
- 16mm thick mild steel griddle plate
- Top weld sealed hotplate sections
- GTS-6 plate: 590mm x 540mm; 0.32m2 cooking area
- 2mm 304 stainless steel splash guards
- Incorporated waste channel at front of plate
- Griddle drawer oil bin 1.2mm stainless steel

#### <u>Toaster</u>

- Stainless steel reflectors directing heat to toasting zone
- Multiple (4) toasting rack positions
- Toasting rack 440mm x 385mm
- Stainless steel crumb catcher attached to rack
- Optimal toasting results with burner on 'high' setting
- Lower flame settings ideal for melts/warming
- 2mm 304 stainless steel splash guards
- Secondary crumb tray at base of toaster

### Overall Constr