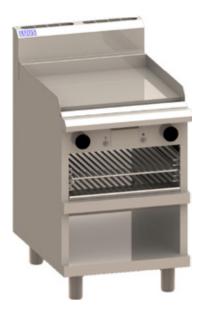

# PROFESSIONAL

- 16mm thick mild steel griddle plate
- Chrome and ribbed plate finishes optional
- Space saving grill & toaster combination
- Cabinet base design
- Storage compartment
- Modular Professional series design
- 15 month 'Platinum Warranty'
- Easy to clean and service

#### Griddle/Hotplate

- 23 mj \$/\$ burners with pilot, FFD and piezo ignition
- Variable flame control valve with low flame setting
- 16mm thick mild steel griddle plate
- Top weld sealed hotplate sections
- GTS-6 plate: 590mm x 540mm; 0.32m2 cooking area
- 2mm 304 stainless steel splash guards
- Incorporated waste channel at front of plate
- Griddle drawer oil bin 1.2mm stainless steel

#### <u>Toaster</u>

- Stainless steel reflectors directing heat to toasting zone
- Multiple (4) toasting rack positions
- Toasting rack 440mm x 385mm
- Stainless steel crumb catcher attached to rack
- Optimal toasting results with burner on 'high' setting
- Lower flame settings ideal for melts/warming
- 2mm 304 stainless steel splash guards
- Secondary crumb tray at base of toaster

### Overall Construction

- Heavy duty construction
- Welded 1.2mm 304 stainless steel front hob
- Front and side panels 0.9mm 304 stainless steel
- Splashback 1.2 mm 304 stainless steel
- Stainless steel legs with 55mm height adjustment range