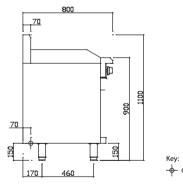

#### **Dimensions**

- 600mm x 800mm x 1100mm H
- Working height 900mm
- Weight 100kg
- Packed dimensions 640mm x 860mm x 1260mm H
- Packed weight 120kg

### Connections

- Gas 3/4" BSP male
- 180mm from right, 50mm from rear, 150mm from floor
- Supplied with gas regulator (specify Nat or LP on order)