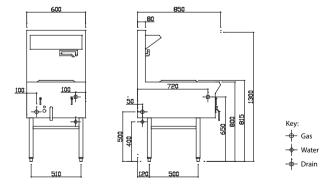

#### **Dimensions**

- 600mm x 850mm x 1300mm H
- Working height 815mm
- Weight 94kg
- Packed dimensions 650mm x 900mm x 1470mm H
- Packed weight 114kg

### Connections

- Gas 3/4" BSP male
- Gas 500mm from right, 50mm from rear, 500mm from floor (regulator connected inside front cover)
- Supplied with gas regulator (specify Nat or LP on order)
- Water inlet 1/2" copper tube
- Water 100mm from right, 50mm from rear, 400mm floor
- Drain 2" BSP male
- Drain 100mm from right, 130mm from front, 650mm floor