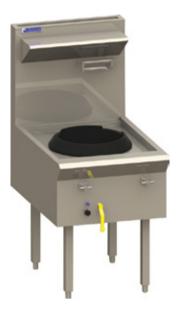

# ASIAN

- Chimney burners ideal for high heat/fast stir frying
- Water cooling system to preserve unit longevity
- Cast iron wok ring rear flued to aid combustion
- Laundry arm controlled by quarter turn lever
- Folding laundry arm for flexible usage options
- Modular design to suit multiple WF wok units
- Optional Duckbill burners ideal for medium heat cooking
- Optional Dual Ring burners ideal for low/simmer cooking
- 15 month 'Platinum Warranty'
- Easy to clean and service

# <u>Traditional Wok</u>

- 110/120 mj 24 jet chimney burners with pilot & FFD
- Deck water cooling via rear condiment shelf
- Quarter turn water control lever
- Folding rear laundry arm with front panel controls
- Front gutter design for easier cleaning
- 25mm insulated front heat shield panel
- Zinc-aluminium Alloy burner handles

#### **Overall Construction**

- Welded steel frame construction
- Heavy duty, full skirt, enamelled cast-iron rings
- Double flanged watertight gasket seal
- Rear flue system to aid combustion
- 1.2mm 304 stainless steel deck
- 0.9mm 304 stainless steel condiment shelf
- Splashback 1.2 mm 304 stainless steel
- Front cover and hob 1.2mm 304 stainless steel
- Side panels & undertrays 0.7mm stainless steel
- 38mm stainless steel tube legs with adjustable feet