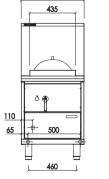

#### **Dimensions**

- 600mm x 800mm x 1300mm H
- Working height 855mm
- Weight 95kg
- Packed dimensions 650mm x 900mm x 1470mm H
- Packed weight 115kg