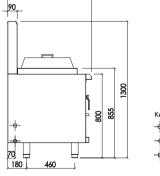

#### **Dimensions**

- 600mm x 800mm x 1300mm H
- Working height 855mm
- Weight 95kg
- Packed dimensions 650mm x 900mm x 1470mm H
- Packed weight 115kg

### Connections

- Gas 3/4" BSP male
- Gas 65mm from left, 70mm from rear, 160mm to floor
- Supplied with gas regulator (specify Nat or LP on order)
- Water inlet 1/2" copper tube
- Water 35mm from right, 70mm from rear, 160mm to floor
- Drain 1 3/4" tube
- Drain 110mm from left, 70mm from rear, 305mm to floor