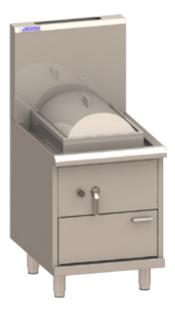

# YCR 600mm Auto RR Steamer

# ASIAN

- Ideal for high volume rice roll (cheung Fun) steaming
- Incredible 800mm space saving depth
- Powerful mongolian burner for maximum steam output
- Internal heat exchanger for maximum efficiency
- Automatic water refill mechanism for easy operation
- Stainless steel lid and perforated aluminium plate
- Durable Zinc-aluminium Alloy burner handle
- 304 grade high quality stainless steel panels
- Interchangeable Yum Cha attachment (optional extra)
- 15 month 'Platinum Warranty'
- Easy to clean and service

#### Compact Auto-Refill Rice Roll Steamer

- 123 mj 32 jet mongolian burner with piezo, pilot & FFD
- In-built auto-refill mechanism with stainless steel float
- Four internal 304 stainless steel heat exchange tubes
- 1.5mm 304 stainless steel water tank
- 3mm aluminum perforated steam plate
- 0.9mm 304 stainless steel lid
- Front gutter design for easier cleaning
- Zinc-aluminium Alloy burner handles

### **Overall Construction**

- Heavy duty construction
- 1.5mm 304 stainless steel deck
- Splashback 1.2 mm 304 stainless steel
- Front cover, door and hob 1.2mm 304 stainless steel
- Side panels 0.9mm 304 stainless steel
- Stainless steel legs with 55mm height adjustment range