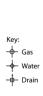

### Connections

- Gas 3/4" BSP male
- Gas 65mm from left, 70mm from rear, 160mm to floor
- Supplied with gas regulator (specify Nat or LP on order)
- Water inlet 1/2" copper tube
- Water 35mm from right, 70mm from rear, 160mm to floor
- Drain 1 3/4" tube
- Drain 110mm from left, 70mm from rear, 305mm to floor