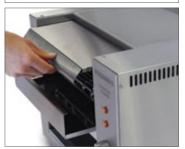

Adjustable front or rear exit chute (rear exit pictured)

Easily removable crumb tray & reflector

Speed controller cover