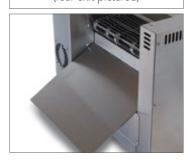

Adjustable front or rear exit chute (rear exit pictured)

Easily removable crumb tray & reflector

Speed controller cover