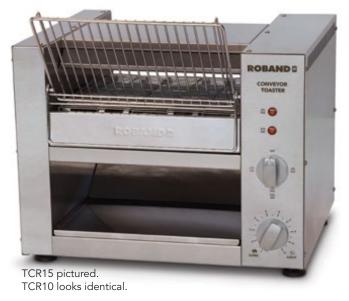

## Conveyor Toasters

When it comes to serving large quantities of toasted bread, crumpets or muffins in a hurry, Roband conveyor toasters are the answer.

With the capacity to toast up to 500 slices per hour\*, this toaster can handle the heaviest demands. Add the convenience of the front load/front return feature and you have an unbeatable combination.

## **FEATURES**

- Stainless steel body
- Selectable heat source top or bottom or both together
- Front entry, adjustable front return or pass through exit chute
- Variable electronic conveyor speed control
- Cover for speed controller switch so guests don't alter setting
- Easy-clean crumb tray & reflector
- Dura-life stainless steel elements for prolonged element life

## **SPECIFICATIONS**

| MODEL | SLICES/HR | POWER | CURRENT | DIMENSIONS                 |
|-------|-----------|-------|---------|----------------------------|
|       | (up to)   | Watts | Amps    | $w \times d \times h (mm)$ |
| TCR10 | 300*      | 2300  | 10.0    | 475 x 430 x 370            |
| TCR15 | 500*      | 3220  | 14.0    | 475 x 430 x 370            |