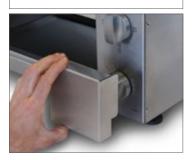

Adjustable front or rear exit chute (rear exit pictured)

Easily removable crumb tray & reflector

Speed controller cover