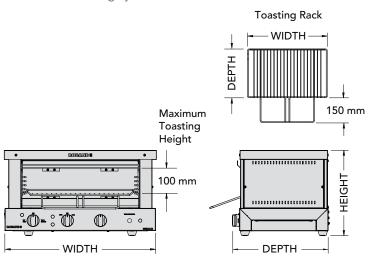

- Wide mouth opening can accommodate dishes as tall as 100 mm
- Larger toasting room enables diversity in menu planning
- Cooling fan reduces external surface temperatures for operator safety
- Removable rack runners for easy cleaning
- Removable crumb tray for easy cleaning
- Audible alarm and flashing light at the end of the cooking cycle

## **SPECIFICATIONS**

| MODEL   | SLICES | POWER | CURRENT | TIMER | DIMENSIONS       | RACK DIMENSIONS | TOASTING HEIGHT |
|---------|--------|-------|---------|-------|------------------|-----------------|-----------------|
|         | No.    | Watts | Amps    | Mins  | w x d x h (mm)   | w x d (mm)      | Max (mm)        |
| GMW815E | 8      | 3450  | 15.0    | 5     | 625 x 390* x 350 | 465 x 280       | 100             |

<sup>\*</sup>Depth does not include protruding rack. Including rack, depth is 505 mm.