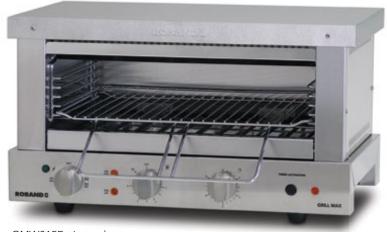

## Grill Max Wide-Mouth Toaster

With peak performance and operator safety features, these high performance wide-mouthed toasters will make your conventional toaster a thing of the past.

The wider mouth opening and larger toasting room increases menu options, and is ideal for the preparation of taller dishes. The internal fan reduces external surface temperatures. The added feature of an electronic timer with a soft, one-touch operation allows you to set your preferred time duration.

GMW815E pictured

## **FEATURES**

- Electronic "soft-touch" timer operation
- 5 minute timer operation
- Set and forget timer with soft one-touch operation for repeat selection
- Top and bottom OR top only heat selection
- Energy regulator control allows for choice and flexibility in heat setting
- Stylish stainless steel design ideal for front-of-house environment
- Dura-life stainless steel elements for prolonged element life

- Wide mouth opening can accommodate dishes as tall as 100 mm
- Larger toasting room enables diversity in menu planning
- Cooling fan reduces external surface temperatures for operator safety
- Removable rack runners for easy cleaning
- Removable crumb tray for easy cleaning
- Audible alarm and flashing light at the end of the cooking cycle