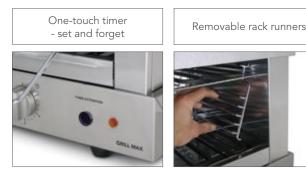

## **FEATURES**

- Electronic "soft-touch" timer operation
- 5 minute timer operation
- Set and forget timer with soft one-touch operation for repeat selection
- Top and bottom OR top only heat selection
- Energy regulator control allows for choice and flexibility in heat setting
- Stylish stainless steel design ideal for front-of-house environment
- Dura-life stainless steel elements for prolonged element life

- Wide mouth opening can accommodate dishes as tall as 100 mm
- Larger toasting room enables diversity in menu planning
- Cooling fan reduces external surface temperatures for operator safety
- Removable rack runners for easy cleaning
- Removable crumb tray for easy cleaning
- Audible alarm and flashing light at the end of the cooking cycle