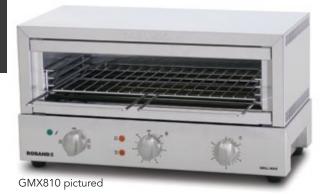

#### SPECIFICATIONS FOR STEEL ELEMENT MODELS

| MODEL   | SLICES<br>No. | POWER<br>Watts | CURRENT<br>Amps | TIMER<br>Mins | DIMENSIONS<br>w x d* x h (mm) | RACK DIMENSIONS<br>w x d (mm) | TOASTING HEIGHT<br>Max (mm) |
|---------|---------------|----------------|-----------------|---------------|-------------------------------|-------------------------------|-----------------------------|
| GMX610  | 6             | 1960           | 8.5             | 5             | 485 x 315* x 315              | 355 x 240                     | 79                          |
| GMX810  | 8             | 2300           | 10.0            | 5             | 585 x 315* x 315              | 455 x 240                     | 79                          |
| GMX815  | 8             | 3360           | 14.6            | 5             | 585 x 315* x 315              | 455 x 240                     | 79                          |
| GMX1515 | 15            | 3360           | 14.6            | 10            | 690 x 405* x 315              | 560 x 335                     | 77                          |

## **CONTROLS & FEATURES FOR ALL GMX TOASTERS**

- Stylish brushed stainless steel body
- Energy regulator control
- 5 minute timer with bell
- Easy-clean removable crumb tray & reflector
- Top and bottom or top only heat selection
- Multiple rack positions