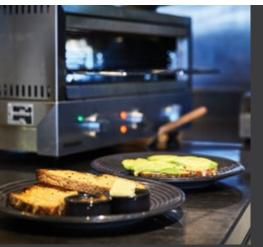

# **Grill Max Toasters**

The Roband Grill Max toaster series is a statement of minimalist design with great functionality. It's timeless look belies a machine that is simple to use, functional, reliable and economical.

Used for a variety of food preparation, from grilled food to open melts and

toasted sandwiches these machines are well designed to maximise speed whilst operating efficiently.

Featuring either stainless steel elements for prolonged element life and good heat retention or glass elements for rapid heat up time. Both types of machine deliver outstanding results and the two options exist to suit customers' preferences.