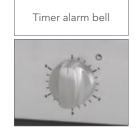

## **CONTROLS & FEATURES FOR ALL GMX TOASTERS**

- Stylish brushed stainless steel body
- Energy regulator control
- 5 minute timer with bell
- Easy-clean removable crumb tray & reflector
- Top and bottom or top only heat selection
- Multiple rack positions