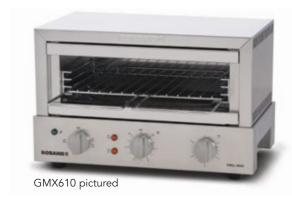

#### SPECIFICATIONS FOR STEEL ELEMENT MODELS

| MODEL   | SLICES<br>No. | POWER<br>Watts | CURRENT<br>Amps | TIMER<br>Mins | DIMENSIONS<br>w x d* x h (mm) | RACK DIMENSIONS<br>w x d (mm) | TOASTING HEIGHT<br>Max (mm) |
|---------|---------------|----------------|-----------------|---------------|-------------------------------|-------------------------------|-----------------------------|
| GMX610  | 6             | 1960           | 8.5             | 5             | 485 x 315* x 315              | 355 x 240                     | 79                          |
| GMX810  | 8             | 2300           | 10.0            | 5             | 585 x 315* x 315              | 455 x 240                     | 79                          |
| GMX815  | 8             | 3360           | 14.6            | 5             | 585 x 315* x 315              | 455 x 240                     | 79                          |
| GMX1515 | 15            | 3360           | 14.6            | 10            | 690 x 405* x 315              | 560 x 335                     | 77                          |

## **CONTROLS & FEATURES FOR ALL GMX TOASTERS**

- Stylish brushed stainless steel body
- Energy regulator control
- 5 minute timer with bell
- Easy-clean removable crumb tray & reflector
- Top and bottom or top only heat selection
- Multiple rack positions