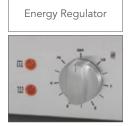

## **CONTROLS & FEATURES FOR ALL GMX TOASTERS**

- Stylish brushed stainless steel body
- Energy regulator control
- 5 minute timer with bell
- Easy-clean removable crumb tray & reflector
- Top and bottom or top only heat selection
- Multiple rack positions