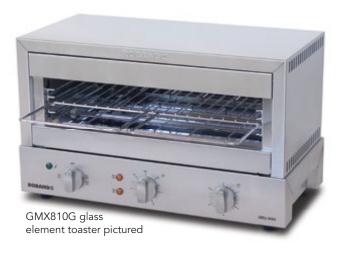

# **Grill Max Toasters**

The Roband Grill Max toaster series is a statement of minimalist design with great functionality. It's timeless look belies a machine that is simple to use, functional, reliable and economical.

### SPECIFICATIONS FOR GLASS ELEMENT MODEL

| MODEL   | SLICES | POWER | CURRENT | TIMER | DIMENSIONS       | RACK DIMENSIONS | TOASTING HEIGHT |
|---------|--------|-------|---------|-------|------------------|-----------------|-----------------|
|         | No.    | Watts | Amps    | Mins  | w x d* x h (mm)  | w x d (mm)      | Max (mm)        |
| GMX810G | 8      | 2300  | 10.0    | 5     | 585 x 315* x 355 | 455 x 240       | 72              |