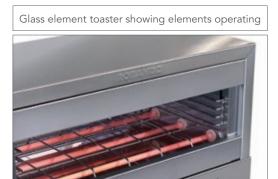

#### FEATURES FOR GLASS ELEMENTS

- Glass elements heat up quickly and provide instant toasting power
- Wire guard protects glass elements from accidental impact from wire rack movement
- Glass elements are wired in parallel so that the machine continues to operate if one glass element stops functioning
- Top and bottom or top only heat selection