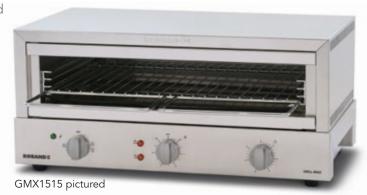

# **Grill Max Toasters**

The Roband Grill Max toaster series is a statement of minimalist design with great functionality. It's timeless look belies a machine that is simple to use, functional, reliable and economical.

Used for a variety of food preparation, from grilled food to open melts and

toasted sandwiches these machines are well designed to maximise speed whilst operating efficiently.

Featuring either stainless steel elements for prolonged element life and good heat retention or glass elements for rapid heat up time. Both types of machine deliver outstanding results and the two options exist to suit customers' preferences.

#### SPECIFICATIONS FOR STEEL ELEMENT MODELS

| MODEL   | SLICES<br>No. | POWER<br>Watts | CURRENT<br>Amps | TIMER<br>Mins | DIMENSIONS<br>w x d* x h (mm) | RACK DIMENSIONS<br>w x d (mm) | TOASTING HEIGHT<br>Max (mm) |
|---------|---------------|----------------|-----------------|---------------|-------------------------------|-------------------------------|-----------------------------|
| GMX610  | 6             | 1960           | 8.5             | 5             | 485 x 315* x 315              | 355 x 240                     | 79                          |
| GMX810  | 8             | 2300           | 10.0            | 5             | 585 x 315* x 315              | 455 x 240                     | 79                          |
| GMX815  | 8             | 3360           | 14.6            | 5             | 585 x 315* x 315              | 455 x 240                     | 79                          |
| GMX1515 | 15            | 3360           | 14.6            | 10            | 690 x 405* x 315              | 560 x 335                     | 77                          |