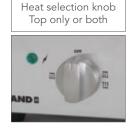

## **CONTROLS & FEATURES FOR ALL GMX TOASTERS**

- Stylish brushed stainless steel body
- Energy regulator control
- 5 minute timer with bell
- Easy-clean removable crumb tray & reflector
- Top and bottom or top only heat selection
- Multiple rack positions

#### FEATURES FOR GLASS ELEMENTS

- Glass elements heat up quickly and provide instant toasting power
- Wire guard protects glass elements from accidental impact from wire rack movement
- Glass elements are wired in parallel so that the machine continues to operate if one glass element stops functioning
- Top and bottom or top only heat selection