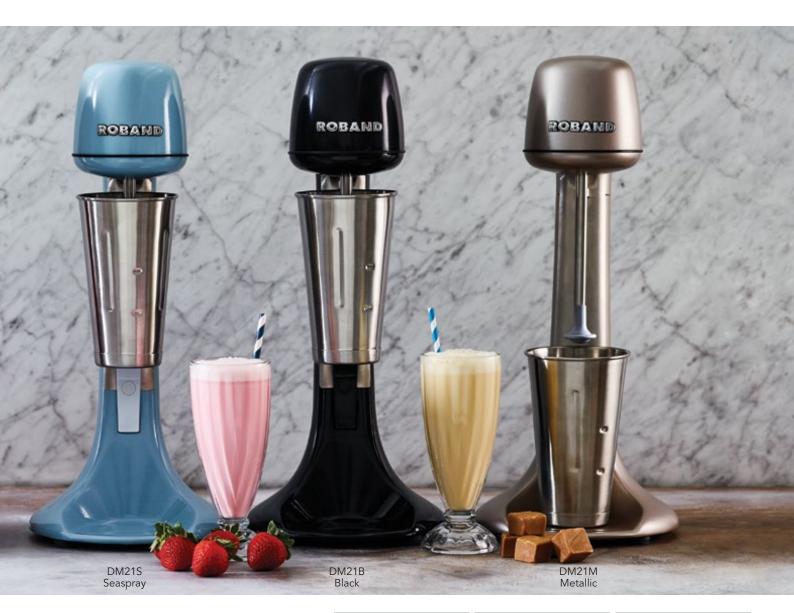

## Milkshake & Drink Mixers

Roband milkshake mixers are the ideal machine for making perfect thickshakes or milkshakes every time. The Saturn beater produces extra fluffy shakes using minimal ingredients, time after time. Merging style, power and performance these mixers are a must for cafes and fast food outlets.

## **FEATURES**

- Powerful two-speed motor, 18,000 RPM on low and 22,000 RPM on high speed
- Saturn beater for extra fluffy shakes, stainless steel beaters also included for use with ice cream
- Separate two-speed on/off switch with protective cover
- Available in red, white, black, graphite, seaspray & metallic
- Easy-clean base for cleaning spillage
- High performance stainless steel mixing spindle
- Takes standard 710 ml (24 fl.oz.) cups without tilting to remove
- Stainless steel cup included
- 'Hands free' operation when mixing cup is resting on the cup support

## **SPECIFICATIONS**

| MODEL | COLOUR   | POWER<br>Watts | CURRENT<br>Amps |
|-------|----------|----------------|-----------------|
| DM21W | White    | 150            | 0.7             |
| DM21B | Black    | 150            | 0.7             |
| DM21R | Red      | 150            | 0.7             |
| DM21G | Graphite | 150            | 0.7             |
| DM21S | Seaspray | 150            | 0.7             |
| DM21M | Metallic | 150            | 0.7             |
|       |          |                |                 |