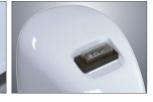

## **FEATURES**

- Powerful two-speed motor, 18,000 RPM on low and 22,000 RPM on high speed
- Saturn beater for extra fluffy shakes, stainless steel beaters also included for use with ice cream
- Separate two-speed on/off switch with protective cover
- Available in red, white, black, graphite, seaspray & metallic
- Easy-clean base for cleaning spillage
- High performance stainless steel mixing spindle
- Takes standard 710 ml (24 fl.oz.) cups without tilting to remove
- Stainless steel cup included
- 'Hands free' operation when mixing cup is resting on the cup support