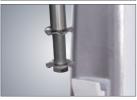

## **FEATURES**

- Powerful two-speed motor, 18,000 RPM on low and 22,000 RPM on high speed
- Saturn beater for extra fluffy shakes, stainless steel beaters also included for use with ice cream
- Separate two-speed on/off switch with protective cover
- Available in red, white, black, graphite, seaspray & metallic
- Easy-clean base for cleaning spillage
- High performance stainless steel mixing spindle
- Takes standard 710 ml (24 fl.oz.) cups without tilting to remove
- Stainless steel cup included
- 'Hands free' operation when mixing cup is resting on the cup support

Saturn beater for extra fluffy shakes

Stainless steel wave beater for soft serve ice cream

Two-speed on/off switch with protective cover

Stainless steel conical beater for thickshakes