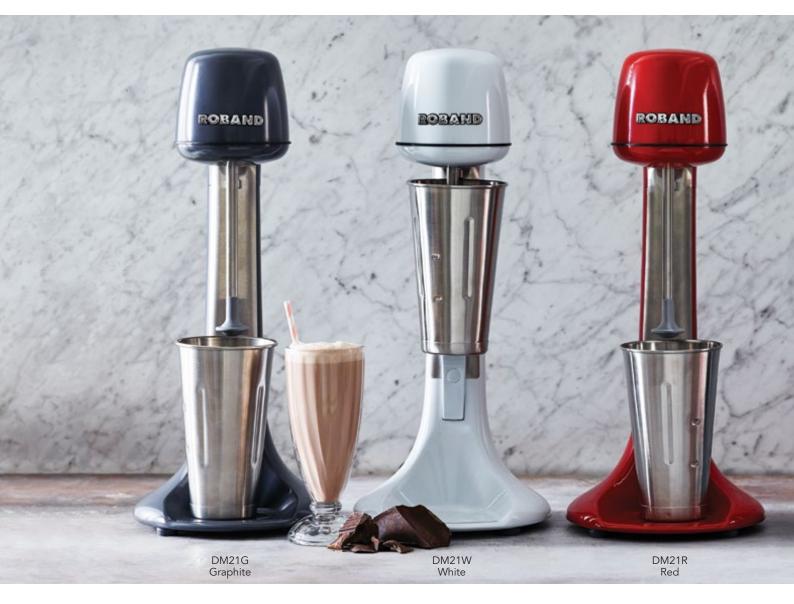

## Milkshake & Drink Mixers

Roband milkshake mixers are the ideal machine for making perfect thickshakes or milkshakes every time. The Saturn beater produces extra fluffy shakes using minimal ingredients, time after time. Merging style, power and performance these mixers are a must for cafes and fast food outlets.

## **FEATURES**

- Powerful two-speed motor, 18,000 RPM on low and 22,000 RPM on high speed
- Saturn beater for extra fluffy shakes, stainless steel beaters also included for use with ice cream
- Separate two-speed on/off switch with protective cover
- Available in red, white, black, graphite, seaspray & metallic
- Easy-clean base for cleaning spillage
- High performance stainless steel mixing spindle
- Takes standard 710 ml (24 fl.oz.) cups without tilting to remove
- Stainless steel cup included
- 'Hands free' operation when mixing cup is resting on the cup support

## **SPECIFICATIONS**

| MODEL | COLOUR   | POWER<br>Watts | CURRENT<br>Amps |
|-------|----------|----------------|-----------------|
| DM21W | White    | 150            | 0.7             |
| DM21B | Black    | 150            | 0.7             |
| DM21R | Red      | 150            | 0.7             |
| DM21G | Graphite | 150            | 0.7             |
| DM21S | Seaspray | 150            | 0.7             |
| DM21M | Metallic | 150            | 0.7             |
|       |          |                |                 |