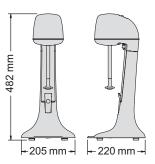

kshakes every time. The Saturn beater produces extra fluffy shakes using minimal ingredients, time after time. Merging style, power and performance these mixers are a must for cafes and fast food outlets.

## **FEATURES**

- Powerful two-speed motor, 18,000 RPM on low and 22,000 RPM on high speed
- Saturn beater for extra fluffy shakes, stainless steel beaters also included for use with ice cream
- Separate two-speed on/off switch with protective cover
- Available in red, white, black, graphite, seaspray & metallic
- Easy-clean base for cleaning spillage
- High performance stainless steel mixing spindle
- Takes standard 710 ml (24 fl.oz.) cups without tilting to remove
- Stainless steel cup included
- 'Hands free' operation when mixing cup is resting on the cup support

## **DIMENSIONS**







## **SPECIFICATIONS**

| MODEL | COLOUR   | POWER<br>Watts | CURRENT<br>Amps |
|-------|----------|----------------|-----------------|
| DM21W | White    | 150            | 0.7             |
| DM21B | Black    | 150            | 0.7             |
| DM21R | Red      | 150            | 0.7             |
| DM21G | Graphite | 150            | 0.7             |
| DM21S | Seaspray | 150            | 0.7             |
| DM21M | Metallic | 150            | 0.7             |
|       |          |                |                 |

Saturn beater for extra fluffy shakes







Stainless steel wave beater for soft serve ice cream



Two-speed on/off switch with protective cover



Stainless steel conical beater for thickshakes