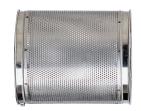

#### INCLUDED ACCESSORIES

• 1 Perforated basket Ø 1 mm : for finely sieving

EN 12852, EN 60529-2000

**STANDARDS** 