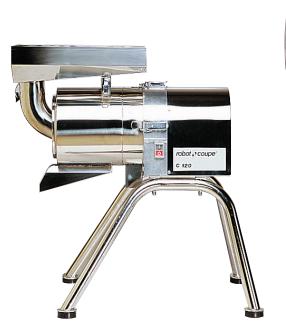

## C 120

D Output

120 to 150 kg/h

#### SALES FEATURES

**Automatic Sieves C 120** is designed to sieve preparations (sauce base, bisque, fish soup), to separate fibres from vegetables and to extract pulp from fruits.

#### TECHNICAL FEATURES

AUTOMATIC SIEVES C120 Single phase. Power 900W. 1 speed. Floor model. 100% stainless-steel construction. 1 perforated basket  $\emptyset$  1 mm included (other baskets available in option). Continuous feed hopper. Continuous end-product and waste ejection chute. Special Instrusty model with an output from 100 to 120 kg/h.