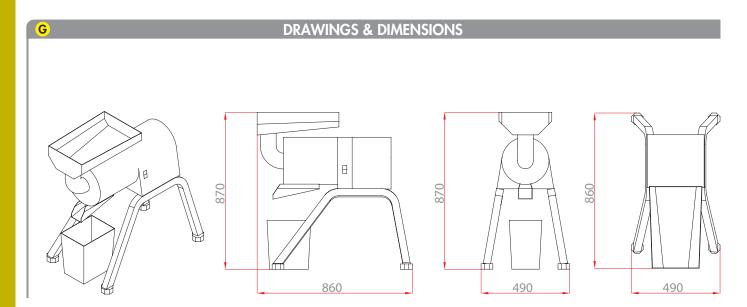

Select all the options at the back page, F part.

EN 12100-1 & 2 - 2004, EN 60204-1 - 2006,

| C TECHNICAL DATA      |                              |           |
|-----------------------|------------------------------|-----------|
| Output power          | 900 Watts                    |           |
| Electrical datas      | Single phase : plug included |           |
| Speeds                | 1500 rpm                     |           |
| Dimensions (WxDxH)    | 860 x 490 x 870 mm           |           |
| Rate of recyclability | 95%                          |           |
| Net weight            | 40 kg                        |           |
| Supply                | Amperage                     | Reference |
| 230V/50/1             | 5.5 Amp                      | 55033     |