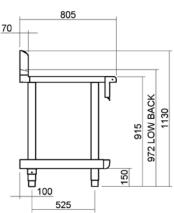

#### DIMENSIONS

#### All models

Width 450mm Depth 805mm Height 915mm Incl. splashback 1130mm Incl. low back 972mm

## BT8450-CB, BTL8450-CB CABINET BASE

## BT8450-LS, BTL8450-LS LEG STAND