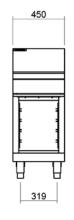

#### DIMENSIONS

#### All models

Width 450mm Depth 805mm Height 915mm Incl. splashback 1130mm Incl. low back 972mm