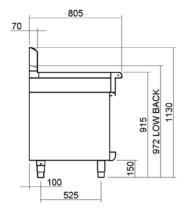

#### DIMENSIONS

#### All models

Width 450mm Depth 805mm Height 915mm Incl. splashback 1130mm Incl. low back 972mm