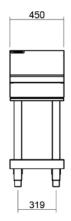

#### DIMENSIONS

#### All models

Width 450mm Depth 805mm Height 915mm Incl. splashback 1130mm Incl. low back 972mm