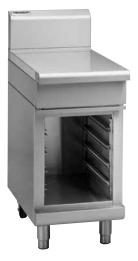

# **BENCH TOPS** 450mm

BT8450-CB, BT8450-LS

BT8450-CB

BT8450-LS

- Heavy-duty construction
- Cabinet Base or Leg Stand
- Stainless steel exterior
- Easy clean
- Fully modular
- Low back models (BTL) available

## CABINET BASE (SUPPLIED AS -CB MODEL)

- · Modular for suite matched finish
- $\bullet \ \ \text{Double skin 0.9} mm \ stainless \ steel \ interior \ and \ exterior$
- GN 1/1 4 position racking kit
- 63mm dia. heavy-duty 1.2mm stainless steel legs with adjustable feet

## BT8450-CB, BTL8450-CB CABINET BASE