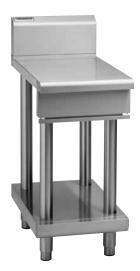

# **BENCH TOPS** 450mm

BT8450-CB, BT8450-LS

BT8450-CB

BT8450-LS

- Heavy-duty construction
- Cabinet Base or Leg Stand
- Stainless steel exterior
- Easy clean
- Fully modular
- Low back models (BTL) available

### LEG STAND (SUPPLIED AS -LS MODEL)

- Modular for suite matched finish
- 63mm dia. heavy-duty 1.2mm stainless steel legs with adjustable feet
- Framed stand shelf with 0.9mm stainless steel finish
- Quick assembly design (no tools required)

## BT8450-LS, BTL8450-LS LEG STAND