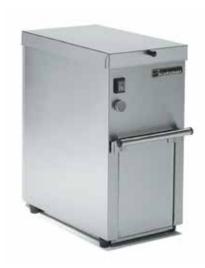

# Ice Crusher

## **CRUSHMAN 360**

Note: Ice production rate is measured with the water temperature at 10°C and an ambient temperature of 21°C.

- 6kg/min ice crush rate
- 3.5kg storage capacity
- · Crushes all types of ice
- Simple mechanical adjustment
- Compact design
- Stainless steel construction
- Safety protection microswitch on top of lid and on door
- Supplied with 1/3 GN granule tray