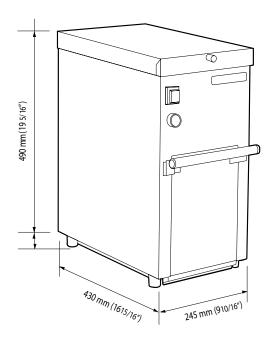

#### Queensland

Telephone 07-3630 8600 qldsales@moffat.com.au

Western Australia Telephone 08-9413 2400 wasales@moffat.com.au

Dimensions

Width: 245mm
Depth: 430mm
Height: 490mm
Nett weight: 23kg
Packed weight: 28kg