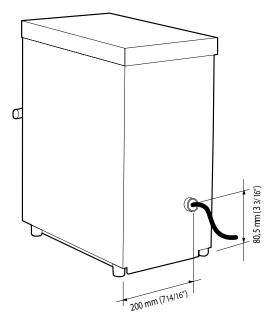

#### Electrical rating

Air cooled version: 230-240V, 1P+N+E, 50Hz,

10A cordset supplied

No. Circuit wire: 3

Important Notice:

Models and specifications are subject to change without notice. This spec sheet is meant for commercial purpose only. For technical documentation please refer to our service manuals.