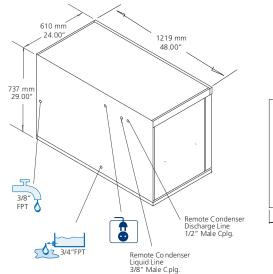

# C 2148 MR

UNIT OF MEASUREMENT: **mm** 

Width: 1219mm
Depth: 610mm
Height: 737mm
Nett weight: 160kg
Packed weight: 168kg

# Refrigerant type

R404A

Installation distance from wall Rear 100mm

Operating requirement air temperature 10-43°C

Water connection requirements

Inlet connection: R 3/s"
Cold water: 5-38°C
Pressure: 100-500kPa
Water outlet connection: س/4"