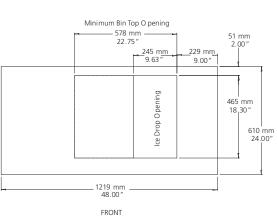

### Recommended storage bins

- NB 948 406kg storage capacity
- UBH 1100 Upright storage bin with 553kg storage capacity

# C 2148 MR

UNIT OF MEASUREMENT: **mm** 