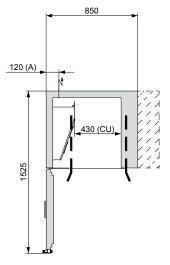

## Technical data

| Trolley Capacity                                    | 1 x 20 1/1GN Combi trolley            |
|-----------------------------------------------------|---------------------------------------|
| External dimensions                                 | W 850mm x D 790mm x H 2420mm          |
| Load Capacity                                       | 85kg*                                 |
| Electrical connections                              | 3P+N+E, 400-415V, 50/60Hz, 20A, 4.0kW |
| Nett weight                                         | 210 kg                                |
| Waste                                               | Provide for a water runoff with trap  |
| Air-cooled condensing unit - Refrigerant type R452A |                                       |
| Ambient temperature requirement +15°C — +32°C       |                                       |

## Dimensions

| Australia<br>moffat.com.au                    | New Zealand<br>moffat.co.nz                 |
|-----------------------------------------------|---------------------------------------------|
| Moffat Pty Limited                            | Moffat Limited                              |
| 740 Springvale Road                           | 45 Illinois Drive                           |
| Mulgrave                                      | Izone Business Hub                          |
| Victoria 3170                                 | Rolleston 7675                              |
| Australia                                     | New Zealand                                 |
| Telephone +613-9518 3888                      | Telephone +64 3-983 6600                    |
| Facsimile +613-9518 3833 vsales@moffat.com.au | Facsimile +64 3-983 6660 sales@moffat.co.nz |