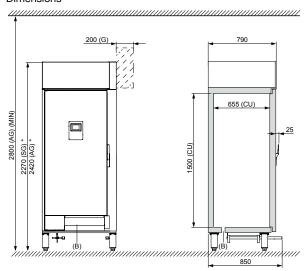

## Technical data

| Trolley Capacity                                    | 1 x 20 1/1GN Combi trolley            |
|-----------------------------------------------------|---------------------------------------|
| External dimensions                                 | W 850mm x D 790mm x H 2420mm          |
| Load Capacity                                       | 85kg*                                 |
| Electrical connections                              | 3P+N+E, 400-415V, 50/60Hz, 20A, 4.0kW |
| Nett weight                                         | 210 kg                                |
| Waste                                               | Provide for a water runoff with trap  |
| Air-cooled condensing unit - Refrigerant type R452A |                                       |
| Ambient temperature requirement +15°C — +32°C       |                                       |

## Dimensions

| Australia<br>moffat.com.au                    | New Zealand<br>moffat.co.nz                 |
|-----------------------------------------------|---------------------------------------------|
| Moffat Pty Limited                            | Moffat Limited                              |
| 740 Springvale Road                           | 45 Illinois Drive                           |
| Mulgrave                                      | Izone Business Hub                          |
| Victoria 3170                                 | Rolleston 7675                              |
| Australia                                     | New Zealand                                 |
| Telephone +613-9518 3888                      | Telephone +64 3-983 6600                    |
| Facsimile +613-9518 3833 vsales@moffat.com.au | Facsimile +64 3-983 6660 sales@moffat.co.nz |