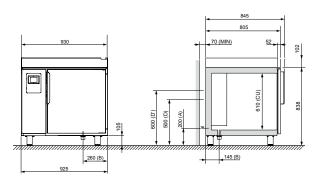

## Technical data

| Trolley Capacity                                    | 6 x 1/1GN trays                       |
|-----------------------------------------------------|---------------------------------------|
| Tray clearance                                      | 90mm                                  |
| External dimensions                                 | W 930mm x D 805mm x H 838mm           |
| Load capacity                                       | 30kg*                                 |
| Electrical connections                              | 1P+N+E, 230-240V, 50/60Hz, 15A, 1.7kW |
| Nett weight                                         | 140kg                                 |
| Waste                                               | Provide for a water runoff with trap  |
| Air-cooled condensing unit - Refrigerant type R452A |                                       |
| Ambient temperature requirement +15°C — +32°C       |                                       |

## Dimensions

| Australia<br>moffat.com.au | New Zealand moffat.co.nz |
|----------------------------|--------------------------|
| Moffat Pty Limited         | Moffat Limited           |
| 740 Springvale Road        | 45 Illinois Drive        |
| Mulgrave                   | Izone Business Hub       |
| Victoria 3170              | Rolleston 7675           |
| Australia                  | New Zealand              |
| Telephone +613-9518 3888   | Telephone +64 3-983 6600 |
| Facsimile +613-9518 3833   | Facsimile +64 3-983 6660 |
| vsales@moffat.com.au       | sales@moffat.co.nz       |