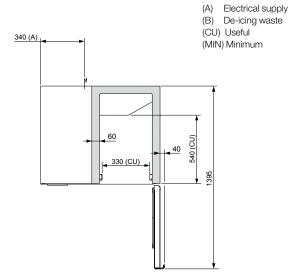

## Technical data

| Trolley Capacity                                    | 6 x 1/1GN trays                       |
|-----------------------------------------------------|---------------------------------------|
| Tray clearance                                      | 90mm                                  |
| External dimensions                                 | W 930mm x D 805mm x H 838mm           |
| Load capacity                                       | 30kg*                                 |
| Electrical connections                              | 1P+N+E, 230-240V, 50/60Hz, 15A, 1.7kW |
| Nett weight                                         | 140kg                                 |
| Waste                                               | Provide for a water runoff with trap  |
| Air-cooled condensing unit - Refrigerant type R452A |                                       |
| Ambient temperature requirement +15°C — +32°C       |                                       |

## Dimensions

| Australia<br>moffat.com.au | New Zealand moffat.co.nz |
|----------------------------|--------------------------|
| Moffat Pty Limited         | Moffat Limited           |
| 740 Springvale Road        | 45 Illinois Drive        |
| Mulgrave                   | Izone Business Hub       |
| Victoria 3170              | Rolleston 7675           |
| Australia                  | New Zealand              |
| Telephone +613-9518 3888   | Telephone +64 3-983 6600 |
| Facsimile +613-9518 3833   | Facsimile +64 3-983 6660 |
| vsales@moffat.com.au       | sales@moffat.co.nz       |