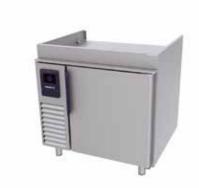

## SBFMX30ATS Reach-in Blast Chiller / Freezer

## Standard Features

- Suitable for mounting 6 tray Combi Steamer on top
- Free standing unit on legs
- Ergonomic touch screen controls
- 5 function home screen
- Manual use Soft Chill, Hard Chill, Soft Freeze, Hard Freeze and I-Chilling
- 99 program cycles
- Favourites key shortcuts to the last 9 programs used
- Pre-chilling cycle key to maximise efficiency
- Multi-point core temperature probe
- Timer mode or continuous run
- Automatic fan stop when opening the door
- Operator selectable de-icing cycle
- External and internal finish made of 304 stainless steel
- Front frame with anti-condensation system
- Injected polyurethane foam insulation 60mm thick