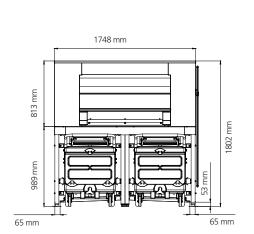

#### Dimensions

Width: 1748mm Depth: 1263mm Height: 1802mm Nett weight: 347kg Packed weight: 390kg