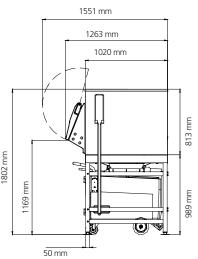

#### Dimensions

Width: 1748mm Depth: 1263mm Height: 1802mm Nett weight: 347kg Packed weight: 390kg