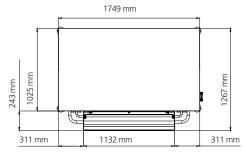

#### Dimensions

Width: 1748mm Depth: 1263mm Height: 1802mm Nett weight: 347kg Packed weight: 390kg