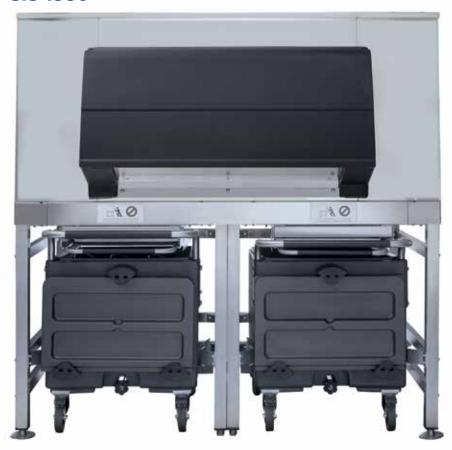

#### **SIS 1350**

- Storage capacity up to 613kg
- Includes 2 x 73kg ice cart
- Ice chute cut-out required upon installation
- Upright front bin with incorporated ice shuttle carts
- Stainless steel exterior for both storage and frame
- Pre-cut top pane to accommodate multiple head units
- To accelerate flow during ice extraction, ice paddle (and hanging bracket) are available standard
- The shuttle cart is filled through a sliding guillotine, easy to open
- Insulated top closed with lid on storage
- Spring loaded storage compartment bin door for safe operation
- High density polyethylene insulation

- Pre-assembled heavy-duty frame with hosting base with built-in drain for bin and cart (reversible drain connection)
- Includes ice paddle, water and drain hose