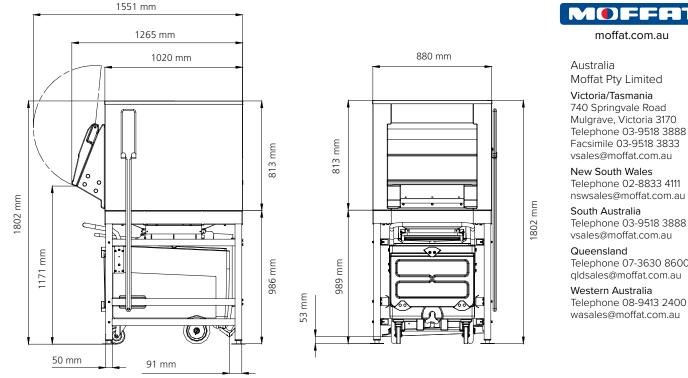

## Dimensions

| 880mm  |
|--------|
| 1265mm |
| 1802mm |
| 161kg  |
| 198kg  |
|        |

Ice capacity (application)\* 318kg

Ice capacity (AHRI)\*\* 249kg

### Internal Volume 0.684m<sup>3</sup>

Application capacity is calculated on 90% of total volume x 545 kg/m<sup>3</sup>

\*\* AHRI capacity is calculated on 80% of total volume x 481 kg/m<sup>3</sup>

an Ali Group Company