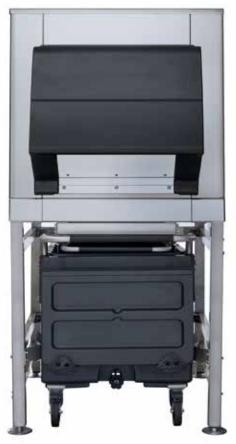

# SIS Series Ice Shuttle System - up to 318kg sis 700

- Storage capacity up to 318kg
- Includes 1 x 73kg ice cart
- Ice chute cut-out required upon installation
- Upright front bin with incorporated ice shuttle carts
- Stainless steel exterior for both storage and frame
- Pre-cut top pane to accommodate multiple head units
- To accelerate flow during ice extraction, ice paddle (and hanging bracket) are available standard
- The shuttle cart is filled through a sliding guillotine, easy to open
- Insulated top closed with lid on storage
- Spring loaded storage compartment bin door for safe
  operation
- High density polyethylene insulation

- Pre-assembled heavy-duty frame with hosting base with built-in drain for bin and cart (reversible drain connection)
- Includes ice paddle, water and drain hose