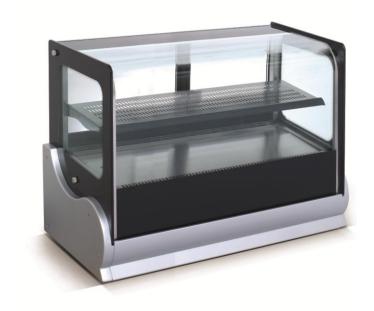

## **DGV0530/540/550** Countertop Cake Showcase

## **Product Specifications**

- Digital electronic thermostat, auto defrost, defogging function
- 304 stainless steel interiors
- LED strip lighting
- Low noise
- Temp diff. among shelves only 1-2°
- Ambient temp at 32°C, R.H 82%
- Gas R134A
- 2°C 8°C
- Modern style and design
- Top shelf 290mm deep
- Base shelf 350mm deep
- Distance from base to mid shelf: 200mm
- Distance from mid shelf to top: 180mm

| MODEL   | L×W×H(mm)    | Capacity L | Shelves | Total Power (W) | N.W.(kg) |
|---------|--------------|------------|---------|-----------------|----------|
| DGV0530 | 900*540*790  | 140        | 2       | 420             | 90       |
| DGV0540 | 1200*540*790 | 190        | 2       | 465             | 105      |
| DGV0550 | 1500*540*790 | 240        | 2       | 550             | 120      |