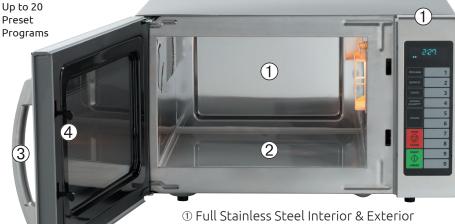

## **MWA1100 – Commercial** Microwave Oven

An essential part of any kitchen, the Anvil MWA1100 offers professional catering outlets a fast solution for heating food. Robust full stainless steel interior & exterior construction with fully customisable touch pad featuring 20 preset programs.

Power Consumption:..... 1600 watts Input Current: ......7 amps **Weight:** ...... 18kg

Warranty: ...... 1 Year Parts & Labour

- 2 Easy Clean Ceramic Base
- 3 Grab & Go Handle
- Dual Interlock Door Safety Switching