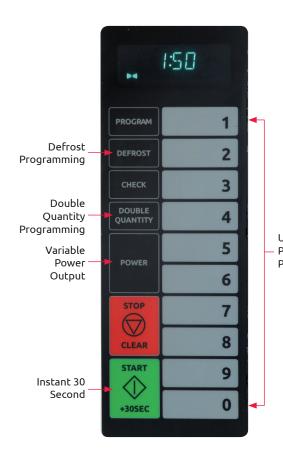

## **MWA1100 – Commercial** Microwave Oven

An essential part of any kitchen, the Anvil MWA1100 offers professional catering outlets a fast solution for heating food. Robust full stainless steel interior & exterior construction with fully customisable touch pad featuring 20 preset programs.

## **Features**

- High Power 1100watt output
- Motorised Stirrer Fan for even heating
- Easy clean sealed in Ceramic Base
- Variable Power Output to suit delicate menu items
- Dual Interlock Door Safety Switching