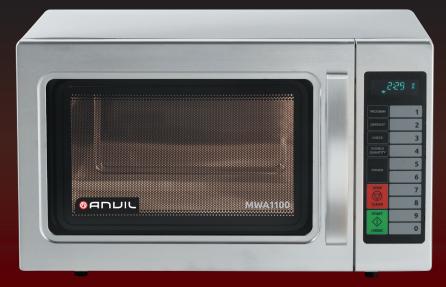

## **MWA1100 – Commercial** Microwave Oven

An essential part of any kitchen, the Anvil MWA1100 offers professional catering outlets a fast solution for heating food. Robust full stainless steel interior & exterior construction with fully customisable touch pad featuring 20 preset programs.