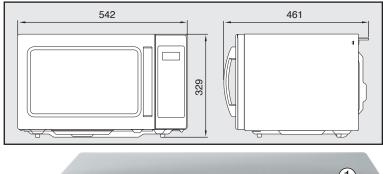

## **Specifications**

**Power Output:** ...... 1100watts (IEC705)

Capacity: ......29 Litres

Internal Dimensions:.....350w x 357d x 230h External Dimensions: .... 542w x 461d x 329h

**Power Supply Required:** 10amp single phase (230-240V/50Hz)