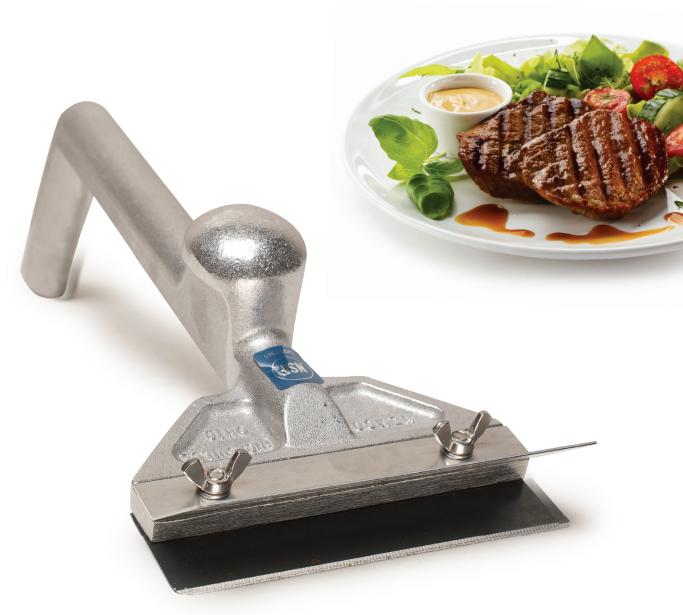

# Easy Grill Scraper™

Take all the work out of keeping your grill surface clean for better performance efficiency!

# **Expect a Lifetime of Use**

The Easy Grill Scraper is tough, but lightweight and compact, so it's easy to use and easy to store away. It's solid cast aluminum with a stainless-steel blade for long-term durability.

#### **Suggested Uses**

Designed to quickly and effectively remove grease and baked-on carbon from grill and griddle surfaces.