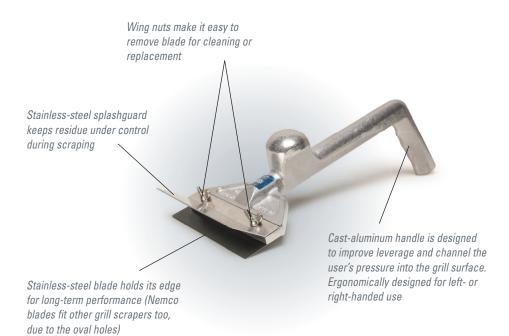

### Take Less Time to Do a Good Job

Nemco has placed more design emphasis on the Easy Grill Scraper handle, to maximize the user's applied pressure for thorough cleaning results without overexertion.

All of the elements—the short handle length, ergonomic pistol-grip and forward-grip "ball"—optimize the user's leverage and direct more pressure where it counts, at the point of attack on the grill surface.

# **Expect a Lifetime of Use**

The Easy Grill Scraper is tough, but lightweight and compact, so it's easy to use and easy to store away. It's solid cast aluminum with a stainless-steel blade for long-term durability.