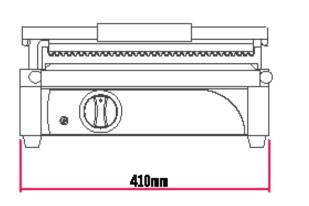

| DESCRIPTION                 | PAN | NI GRILL |
|-----------------------------|-----|----------|
|                             |     |          |
| MODEL                       |     | PGTO     |
| POWER RATING (230V/50Hz)    |     | 2.2kW    |
| DIMENSIONS (mm) (W x D x H) | )   | 410 x    |
| BOX DIMNS (mm) (W x D x H)  |     | 460 x    |
| PACKED WEIGHT (kg)          |     | 14       |
| COMPLIES WITH SPEC          |     | SABS     |

### Unit available in 120V/60Hz configuration

PGT0001 2.2kW 410 x 378 x 205 460 x 420 x 260 14 SABS JEC 60335

## Model: PGT0001

NOTE: When viewing the appliance from the front in it's usual operating position, the width (W) of the product is the total distance from left to right; the depth (D) of the product is the total distance from the front to the back; the height (H) is the total distance from the bottom of the product to the top.