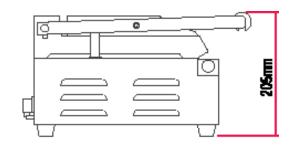

| DESCRIPTION                 | PAN | NI GRILL |
|-----------------------------|-----|----------|
|                             |     |          |
| MODEL                       |     | PGTO     |
| POWER RATING (230V/50Hz)    |     | 2.2kW    |
| DIMENSIONS (mm) (W x D x H) | )   | 410 x    |
| BOX DIMNS (mm) (W x D x H)  |     | 460 x    |
| PACKED WEIGHT (kg)          |     | 14       |
| COMPLIES WITH SPEC          |     | SABS     |

### Unit available in 120V/60Hz configuration

PGT0001 2.2kW 410 x 378 x 205 460 x 420 x 260 14 SABS JEC 60335

## Model: PGT0001

NOTE: When viewing the appliance from the front in it's usual operating position, the width (W) of the product is the total distance from left to right; the depth (D) of the product is the total distance from the front to the back; the height (H) is the total distance from the bottom of the product to the top.