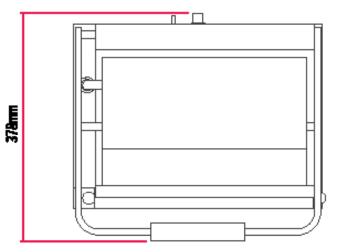

| DESCRIPTION                 | PAN | NI GRILL |
|-----------------------------|-----|----------|
|                             |     |          |
| MODEL                       |     | PGTO     |
| POWER RATING (230V/50Hz)    |     | 2.2kW    |
| DIMENSIONS (mm) (W x D x H) | )   | 410 x    |
| BOX DIMNS (mm) (W x D x H)  |     | 460 x    |
| PACKED WEIGHT (kg)          |     | 14       |
| COMPLIES WITH SPEC          |     | SABS     |

### Unit available in 120V/60Hz configuration

PGT0001 2.2kW 410 x 378 x 205 460 x 420 x 260 14 SABS JEC 60335

## Model: PGT0001

NOTE: When viewing the appliance from the front in it's usual operating position, the width (W) of the product is the total distance from left to right; the depth (D) of the product is the total distance from the front to the back; the height (H) is the total distance from the bottom of the product to the top.