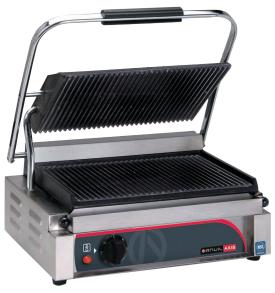

# Panini Grill

"Anvil's panini sandwich press is designed to create a ribbed effect on sandwiches. It can also be used as a griddle for steak, tomatoes, bacon etc. This unit is designed to operate consistently between 15 and 24hrs a day."

#### APPLICATION

- Use for panini sandwiches as well as English or Italian sandwich cuisine
- They are perfect for delis, bars, cafes and many other food service operatators
- Allows operator to create a ribbed effect on the exposed surface of the food with the convenience of a flat frying surface

#### CONSTRUCTION

- An adjustable top plate for a variety of food thicknesses
- Innovative plate design gives improved performance
- Drip cup to catch excess grease
- Heat resistant handle
- Pilot light indicates when plates are energised

#### HEATING

- Thermostat heat controlled up to 300°C
- Unique plate design allows for maximum heat transfer and even heat distribution

ALL ANVIL EQUIPMENT COMES WITH A ONE YEAR WARRANTY ON COMPONENTS AND DEFECTIVE WORKMANSHIP. www.anvilworld.com