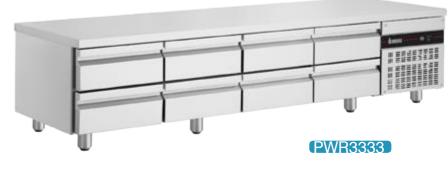

## Ideally for...

Placement of Catering Appliances at ergonomic height!

Grill Houses in need to keep critical materials close to the grilling area!

Small cuisines aiming for maximum space utilization!

| Model   | Dimensions mm | Capaci-<br>ty Lt | Drawers No   | Operating<br>Temperature °C | Refriger-<br>ant | Energy<br>Classes | Climate<br>Classes | Compressor |
|---------|---------------|------------------|--------------|-----------------------------|------------------|-------------------|--------------------|------------|
| PWR333  | 1790x700x625  | 245              | 6 (h:21,7cm) | 0 / +10                     | R134a            | Е                 | 4                  | Embraco    |
| PWR3333 | 2240x700x625  | 332              | 8 (h:21,7cm) | 0 / +10                     | R134a            | Е                 | 4                  | Embraco    |