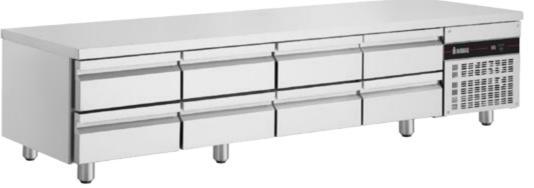

## Populus Series

Refrigerated Counters with Low Height

The products of this Series stand out for their ergonomic height, the drawers for the cooking essentials and the protection of the evaporator against corrosive agents present inside the foodstorage area!

## Ideally for...

Placement of Catering Appliances at ergonomic height!

Grill Houses in need to keep critical materials close to the grilling area!

Small cuisines aiming for maximum space utilization!

| Model   | Dimensions mm | Capaci-<br>ty Lt | Drawers No   | Operating<br>Temperature °C | Refriger-<br>ant | Energy<br>Classes | Climate<br>Classes | Compressor |
|---------|---------------|------------------|--------------|-----------------------------|------------------|-------------------|--------------------|------------|
| PWR333  | 1790x700x625  | 245              | 6 (h:21,7cm) | 0 / +10                     | R134a            | Е                 | 4                  | Embraco    |
| PWR3333 | 2240x700x625  | 332              | 8 (h:21,7cm) | 0 / +10                     | R134a            | Е                 | 4                  | Embraco    |