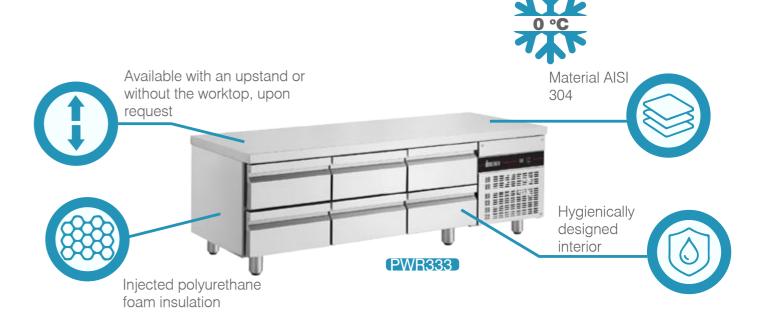

## Populus Series

Refrigerated Counters with Low Height

The products of this Series stand out for their ergonomic height, the drawers for the cooking essentials and the protection of the evaporator against corrosive agents present inside the foodstorage area!

## characteristics

1

Forced air circulation technology

2

Embedded thermostat for easy operation and cleaning

3

Injected polyurethane foam insulation

## Ideally for...

Placement of Catering Appliances at ergonomic height!

Grill Houses in need to keep critical materials close to the grilling area!

Small cuisines aiming for maximum space utilization!

| Model   | Dimensions mm | Capaci-<br>ty Lt | Drawers No   | Operating<br>Temperature °C | Refriger-<br>ant | Energy<br>Classes | Climate<br>Classes | Compressor |
|---------|---------------|------------------|--------------|-----------------------------|------------------|-------------------|--------------------|------------|
| PWR333  | 1790x700x625  | 245              | 6 (h:21,7cm) | 0 / +10                     | R134a            | Е                 | 4                  | Embraco    |
| PWR3333 | 2240x700x625  | 332              | 8 (h:21,7cm) | 0 / +10                     | R134a            | Е                 | 4                  | Embraco    |