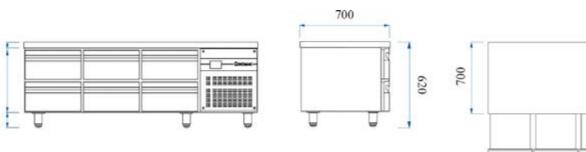

## Ideally for...

Placement of Catering Appliances at ergonomic height!

Grill Houses in need to keep critical materials close to the grilling area!

Small cuisines aiming for maximum space utilization!

| Model   | Dimensions mm | Capaci-<br>ty Lt | Drawers No   | Operating<br>Temperature °C | Refriger-<br>ant | Energy<br>Classes | Climate<br>Classes | Compressor |
|---------|---------------|------------------|--------------|-----------------------------|------------------|-------------------|--------------------|------------|
| PWR333  | 1790x700x625  | 245              | 6 (h:21,7cm) | 0 / +10                     | R134a            | Е                 | 4                  | Embraco    |
| PWR3333 | 2240x700x625  | 332              | 8 (h:21,7cm) | 0 / +10                     | R134a            | Е                 | 4                  | Embraco    |