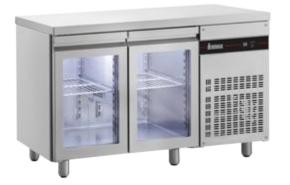

Prunus Series Cabinets feature Chillers & Freezers with Glass Doors with major characteristics such as easy inventory control & effective presentation of the stored materials!