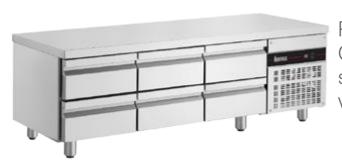

## Populus Series

Refrigerated Counters with Low Height

The products of this Series stand out for their ergonomic height, the drawers for the cooking essentials and the protection of the evaporator against corrosive agents present inside the foodstorage area!

## Ideally for...

Placement of Catering Appliances at ergonomic height!

Grill Houses in need to keep critical materials close to the grilling area!

Small cuisines aiming for maximum space utilization!

| Model   | Dimensions mm | Capaci-<br>ty Lt | Drawers No   | Operating<br>Temperature °C | Refriger-<br>ant | Energy<br>Classes | Climate<br>Classes | Compressor |
|---------|---------------|------------------|--------------|-----------------------------|------------------|-------------------|--------------------|------------|
| PWR333  | 1790x700x625  | 245              | 6 (h:21,7cm) | 0 / +10                     | R134a            | Е                 | 4                  | Embraco    |
| PWR3333 | 2240x700x625  | 332              | 8 (h:21,7cm) | 0 / +10                     | R134a            | Е                 | 4                  | Embraco    |