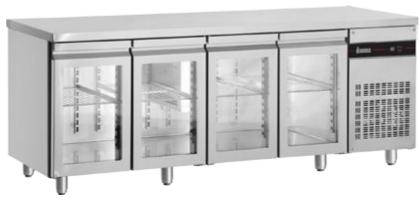

Prunus Series Cabinets feature Chillers & Freezers with Glass Doors with major characteristics such as easy inventory control & effective presentation of the stored materials!