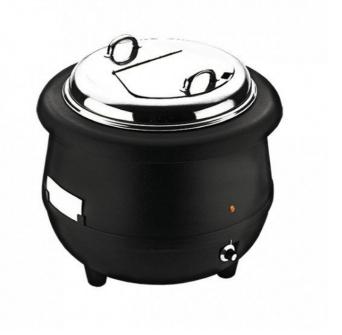

## **SUNNEX**

Suited to keep sauces and soups at the right serving temperature. Contains a stainless steel Bain-Marie insert with carrier ring, double handle lid and temperature control with pilot light. When set on the maximum setting the water pan will be heated to approximately 80 °C with a possible variance of 10 °C. Overheating of water is protected by the safety thermostat, which cuts off at 118 °C. Voltage: 240V Watts: 400 -450W 10 Amps 100ml Stainless steel soup ladle included

## PRODUCT ITEMS

| ltem | ltem Number | Item Description | Capacity |
|------|-------------|------------------|----------|
|      | 84810       | Black Body       | 10lt     |