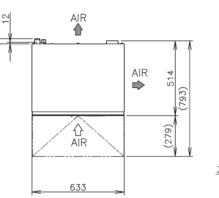

## **TECHNICAL DRAWING**

92

## **PRODUCT SPECIFICATION**

| Production Capacity      | Approx. 26kg @10°C Air temp; 10°C Water       |
|--------------------------|-----------------------------------------------|
| per 24hours              | Approx. 24kg @21°C Air temp; 15°C Water       |
|                          | Approx. 20kg @32°C Air temp; 21°C Water       |
| Max Storage Capacity     | Approx. 17kg                                  |
| Freeze Cycle Time        | Approx. 33 Min                                |
| Ice Production Per cycle | Approx. 0.67kg/15pcs                          |
| Dimensions               | 633mm (W) x 506mm (D) x 950mm (H)             |
|                          | (Units include adjustable legs 90-125mm)      |
| Cooling                  | Air                                           |
| Weight Net/Gross (kg)    | 53 / 66                                       |
| AC Supply Voltage        | 1 PHASE 220-240V 50Hz                         |
| Amperage                 | Running: 2.9A Rated: 2.9A Starting: 17A       |
| Refrigerant Charge       | R134a / 200g                                  |
| Operating Conditions     | Ambient Temp.: 1-40°C                         |
|                          | Water Supply Temp.: 5-35°C                    |
|                          | Water Supply Pressure: 0.07-0.8MPa (0.7-8bar) |
|                          | Voltage Range: Rated Voltage ±6%              |
|                          |                                               |