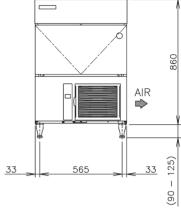

## **TECHNICAL DRAWING**

92

## **PRODUCT SPECIFICATION**

| Production Capacity      | Approx. 26kg @10°C Air temp; 10°C Water       |
|--------------------------|-----------------------------------------------|
| per 24hours              | Approx. 24kg @21°C Air temp; 15°C Water       |
|                          | Approx. 20kg @32°C Air temp; 21°C Water       |
| Max Storage Capacity     | Approx. 17kg                                  |
| Freeze Cycle Time        | Approx. 33 Min                                |
| Ice Production Per cycle | Approx. 0.67kg/15pcs                          |
| Dimensions               | 633mm (W) x 506mm (D) x 950mm (H)             |
|                          | (Units include adjustable legs 90-125mm)      |
| Cooling                  | Air                                           |
| Weight Net/Gross (kg)    | 53 / 66                                       |
| AC Supply Voltage        | 1 PHASE 220-240V 50Hz                         |
| Amperage                 | Running: 2.9A Rated: 2.9A Starting: 17A       |
| Refrigerant Charge       | R134a / 200g                                  |
| Operating Conditions     | Ambient Temp.: 1-40°C                         |
|                          | Water Supply Temp.: 5-35°C                    |
|                          | Water Supply Pressure: 0.07-0.8MPa (0.7-8bar) |
|                          | Voltage Range: Rated Voltage ±6%              |
|                          |                                               |