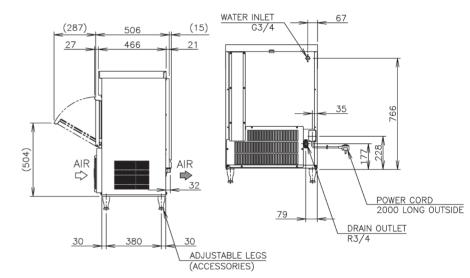

, for fresh, hygienic ice.
- Easily dismantled for cleaning.
- Closed water circuit offers the ultimate contamination protection.
- Hoshizaki ice makers are micro computer controlled, controlling the ice making process to perform at its best under varying circumstances, without having to make physical adjustments.
- A stainless steel exterior provides a hygienic and high quality finish.
- Foam injected polyurethane for insulation (JFC free), helps preserve the quality and consistency of the ice produced, reducing the number of production cycles.
- An easily cleanable air filter allows end users to carry out a routine cleaning schedule, extending product life expectancy and reducing the frequency and costs of maintenance call-outs.

## ICE TYPE:BALL







## **TECHNICAL DRAWING**

92







## **PRODUCT SPECIFICATION**

| Production Capacity      | Approx. 26kg @10°C Air temp; 10°C Water       |
|--------------------------|-----------------------------------------------|
| per 24hours              | Approx. 24kg @21°C Air temp; 15°C Water       |
|                          | Approx. 20kg @32°C Air temp; 21°C Water       |
| Max Storage Capacity     | Approx. 17kg                                  |
| Freeze Cycle Time        | Approx. 33 Min                                |
| Ice Production Per cycle | Approx. 0.67kg/15pcs                          |
| Dimensions               | 633mm (W) x 506mm (D) x 950mm (H)             |
|                          | (Units include adjustable legs 90-125mm)      |
| Cooling                  | Air