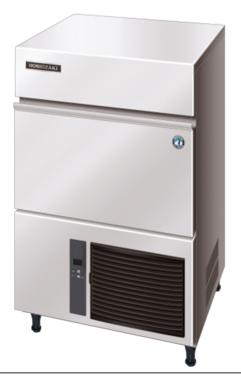

## **PRODUCT FEATURES**

- Easy maintenance, low water and energy consumption.
- Each ice ball individually made by a jet spray.
- Automatically drains and refills after each new batch, for fresh, hygienic ice.
- Easily dismantled for cleaning.
- Closed water circuit offers the ultimate contamination protection.
- Hoshizaki ice makers are micro computer controlled, controlling the ice making process to perform at its best under varying circumstances, without having to make physical adjustments.
- A stainless steel exterior provides a hygienic and high quality finish.
- Foam injected polyurethane for insulation (JFC free), helps preserve the quality and consistency of the ice produced, reducing the number of production cycles.
- An easily cleanable air filter allows end users to carry out a routine cleaning schedule, extending product life expectancy and reducing the frequency and costs of maintenance call-outs.

## **PRODUCT SPECIFICATION**

| Production Capacity      | Approx. 26kg @10°C Air temp; 10°C Water       |
|--------------------------|-----------------------------------------------|
| per 24hours              | Approx. 24kg @21°C Air temp; 15°C Water       |
|                          | Approx. 20kg @32°C Air temp; 21°C Water       |
| Max Storage Capacity     | Approx. 17kg                                  |
| Freeze Cycle Time        | Approx. 33 Min                                |
| Ice Production Per cycle | Approx. 0.67kg/15pcs                          |
| Dimensions               | 633mm (W) x 506mm (D) x 950mm (H)             |
|                          | (Units include adjustable legs 90-125mm)      |
| Cooling                  | Air                                           |
| Weight Net/Gross (kg)    | 53 / 66                                       |
| AC Supply Voltage        | 1 PHASE 220-240V 50Hz                         |
| Amperage                 | Running: 2.9A Rated: 2.9A Starting: 17A       |
| Refrigerant Charge       | R134a / 200g                                  |
| Operating Conditions     | Ambient Temp.: 1-40°C                         |
|                          | Water Supply Temp.: 5-35°C                    |
|                          | Water Supply Pressure: 0.07-0.8MPa (0.7-8bar) |
|                          | Voltage Range: Rated Voltage ±6%              |
|                          |                                               |