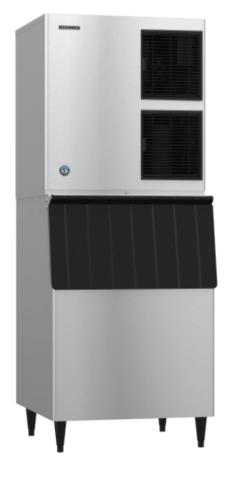

## PRODUCT FEATURES

- Individual premium crescent cube.
- Stainless steel evaporator.
- Protected by HoshiGuard Antimicrobial Agent.
- CycleSaver Design.
- EverCheck alert system.
- Durable stainless steel exterior.

CRESCENT ICE

- Removable air filters.
- 3 years parts and labour on the entire unit, 5 years (parts only) on compressor and air cooled condenser coil.

## PRODUCT SPECIFICATION

| Production Capacity      | Approx. 464kg @ 21°C Air temp; 10°C Water |
|--------------------------|-------------------------------------------|
| per 24hours              | Approx. 356kg @32°C Air temp;21°C Water   |
| Max Storage Capacity     | Shown on optional bin -B 500              |
| Freeze Cycle Time        | Approx. 27-36 Min                         |
| Ice Production Per cycle | Approx. 8.7kg/960pcs                      |
| Dimensions               | 762mm (W) x 695mm (D) x 825mm (H)         |
| Cooling                  | Air                                       |
| Weight Net/Gross (kg)    | 122/136                                   |
| AC Supply Voltage        | 1 PHASE 220-240V 50Hz                     |
| Amperage                 | Running: 11.2A                            |
| Refrigerant Charge       | R404A                                     |
| Operating Conditions     | Ambient Temp.: 7-37°C                     |
|                          | Water Supply Temp.: 7-32°C                |
|                          | Water Supply Pressure: 69-779KPa          |
|                          | Voltage Range: 198-254V                   |