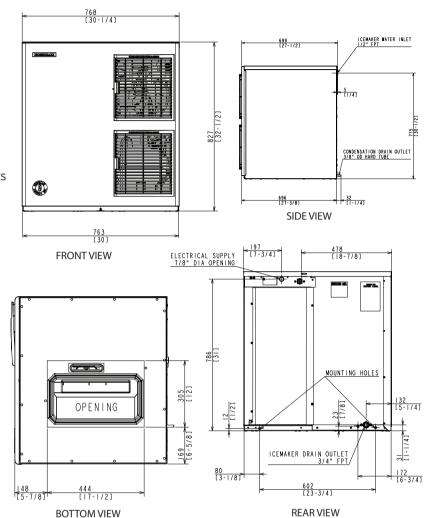

## PRODUCT SPECIFICATION

| Production Capacity      | Approx. 464kg @ 21°C Air temp; 10°C Water |
|--------------------------|-------------------------------------------|
| per 24hours              | Approx. 356kg @32°C Air temp;21°C Water   |
| Max Storage Capacity     | Shown on optional bin -B 500              |
| Freeze Cycle Time        | Approx. 27-36 Min                         |
| Ice Production Per cycle | Approx. 8.7kg/960pcs                      |
| Dimensions               | 762mm (W) x 695mm (D) x 825mm (H)         |
| Cooling                  | Air                                       |
| Weight Net/Gross (kg)    | 122/136                                   |
| AC Supply Voltage        | 1 PHASE 220-240V 50Hz                     |
| Amperage                 | Running: 11.2A                            |
| Refrigerant Charge       | R404A                                     |
| Operating Conditions     | Ambient Temp.: 7-37°C                     |
|                          | Water Supply Temp.: 7-32°C                |
|                          | Water Supply Pressure: 69-779KPa          |
|                          | Voltage Range: 198-254V                   |