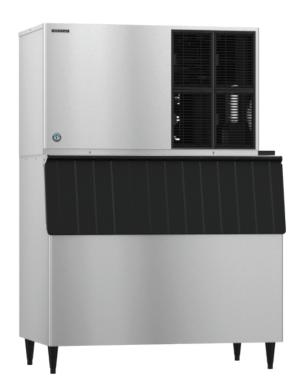

## PRODUCT FEATURES

- Individual premium crescent cube.
- Stainless steel evaporator.
- Protected by HoshiGuard Antimicrobial Agent.
- CycleSaver Design.
- EverCheck alert system.
- Durable stainless steel exterior.
- Removable air filters.
- 3 years parts and labour on the entire unit, 5 years (parts only) on compressor and air cooled condenser coil.

## PRODUCT SPECIFICATION

| Approx. 624kg @ 21°C Air temp; 10°C Water                                                                      |
|----------------------------------------------------------------------------------------------------------------|
| Approx. 501kg @32°C Air temp;21°C Water                                                                        |
| Shown on optional bin -B 801                                                                                   |
| Approx. 33-44Min                                                                                               |
| Approx. 16.3kg/1440pcs                                                                                         |
| 1219mm (W) x 695mm (D) x 695mm (H)                                                                             |
| Air                                                                                                            |
| 136/154                                                                                                        |
| 1 PHASE 220-240V 50Hz                                                                                          |
| Running: 11.35A                                                                                                |
| R404A                                                                                                          |
| Ambient Temp.: 7-38°C                                                                                          |
| Water Supply Temp.: 7-32°C                                                                                     |
| Water Supply Pressure: 69-779KPa Voltage                                                                       |
| Range: 198-254V                                                                                                |
| Achieved by stacking these units on top of each other.<br>For pricing please contact your Hoshizaki Sales Rep. |
|                                                                                                                |