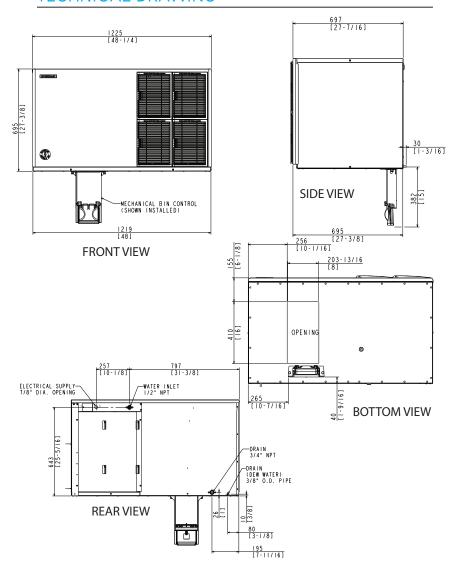

## TECHNICAL DRAWING

## PRODUCT SPECIFICATION

| Approx. 624kg @ 21°C Air temp; 10°C Water                                                                      |
|----------------------------------------------------------------------------------------------------------------|
| Approx. 501kg @32°C Air temp;21°C Water                                                                        |
| Shown on optional bin -B 801                                                                                   |
| Approx. 33-44Min                                                                                               |
| Approx. 16.3kg/1440pcs                                                                                         |
| 1219mm (W) x 695mm (D) x 695mm (H)                                                                             |
| Air                                                                                                            |
| 136/154                                                                                                        |
| 1 PHASE 220-240V 50Hz                                                                                          |
| Running: 11.35A                                                                                                |
| R404A                                                                                                          |
| Ambient Temp.: 7-38°C                                                                                          |
| Water Supply Temp.: 7-32°C                                                                                     |
| Water Supply Pressure: 69-779KPa Voltage                                                                       |
| Range: 198-254V                                                                                                |
| Achieved by stacking these units on top of each other.<br>For pricing please contact your Hoshizaki Sales Rep. |
|                                                                                                                |