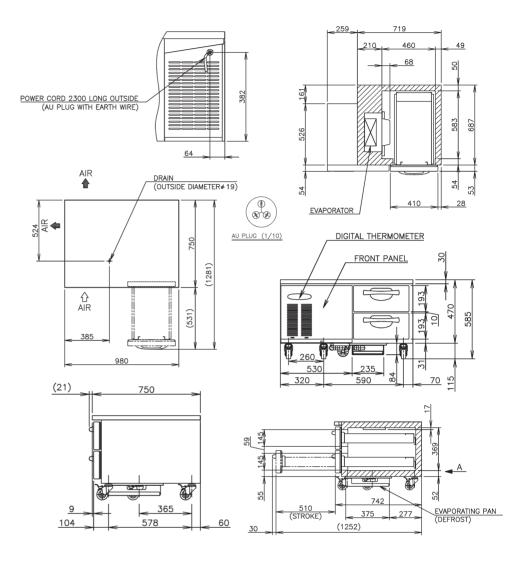

## **TECHNICAL DRAWING**

## PRODUCT SPECIFICATION

| Exterior              | Precoated Steel, Galvanized Steel (Rear/Bottom) |
|-----------------------|-------------------------------------------------|
|                       | Stainless Steel (Door, Front Panel)             |
| Interior              | Precoated Steel, Stainless Steel(Door)          |
| Max Storage Capacity  | 85L                                             |
| Temperature Control   | Microprocessor controlled Adjustable            |
|                       | from -6 to 12°C                                 |
| Drain Evaporator Pan  | Fin & Tube type                                 |
| Outside Dimensions    | 980mm (W) x 750mm (D) x 585mm (H)               |
| Inside Dimensions     | 460mm (W) x 583mm (D) x 369mm (H)               |
| Refrigeration System  | Forced Air Circulation                          |
| Weight Net/Gross (kg) | 65 / 74                                         |
| AC Supply Voltage     | 1 PHASE 220-240V 50Hz                           |
| Amperage              | Rated: 2.0A                                     |
| Refrigerant           | R134a / 110g                                    |
| Operating Conditions  | Ambient Temp.: 5-43°C                           |
|                       | Voltage Range: Rated Voltage ±6%                |