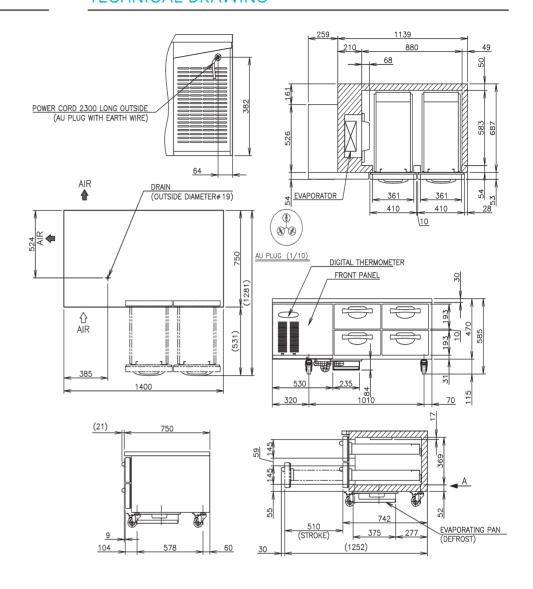

## **TECHNICAL DRAWING**

## PRODUCT SPECIFICATION

| Exterior              | Precoated Steel, Galvanized Steel (Rear/Bottom) |
|-----------------------|-------------------------------------------------|
|                       | Stainless Steel (Door, Front Panel)             |
| Interior              | Precoated Steel, Stainless Steel(Door)          |
| Max Storage Capacity  | 176L                                            |
| Temperature Control   | Microprocessor controlled Adjustable            |
|                       | from -6 to 12°C                                 |
| Drain Evaporator Pan  | Fin & Tube type                                 |
| Outside Dimensions    | 1400mm (W) x 750mm (D) x 585mm (H)              |
| Inside Dimensions     | 880mm (W) x 583mm (D) x 369mm (H)               |
| Refrigeration System  | Forced Air Circulation                          |
| Weight Net/Gross (kg) | 93 / 102                                        |
| AC Supply Voltage     | 1 PHASE 220-240V 50Hz                           |
| Amperage              | Rated: 2.0A                                     |
| Refrigerant           | R134a / 110g                                    |
| Operating Conditions  | Ambient Temp.: 5-43°C                           |
|                       | Voltage Range: Rated Voltage ±6%                |