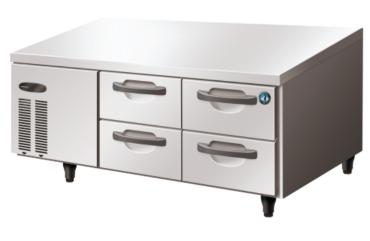

## **PRODUCT FEATURES**

- Stainless steel
- Forced air circulation refrigeration system
- Automatic defrost
- Auto closing drawers
- 2 and 4 drawer options
- Easy to eject refrigeration unit

## PRODUCT SPECIFICATION

| Exterior              | Precoated Steel, Galvanized Steel (Rear/Bottom) |
|-----------------------|-------------------------------------------------|
|                       | Stainless Steel (Door, Front Panel)             |
| Interior              | Precoated Steel, Stainless Steel(Door)          |
| Max Storage Capacity  | 176L                                            |
| Temperature Control   | Microprocessor controlled Adjustable            |
|                       | from -6 to 12°C                                 |
| Drain Evaporator Pan  | Fin & Tube type                                 |
| Outside Dimensions    | 1400mm (W) x 750mm (D) x 585mm (H)              |
| Inside Dimensions     | 880mm (W) x 583mm (D) x 369mm (H)               |
| Refrigeration System  | Forced Air Circulation                          |
| Weight Net/Gross (kg) | 93 / 102                                        |
| AC Supply Voltage     | 1 PHASE 220-240V 50Hz                           |
| Amperage              | Rated: 2.0A                                     |
| Refrigerant           | R134a / 110g                                    |
| Operating Conditions  | Ambient Temp.: 5-43°C                           |
|                       | Voltage Range: Rated Voltage ±6%                |