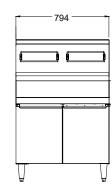

# **DIMENSIONS**

External: 794W x 801D x 1168H mm

Clearance: Sides and rear 152mm, Front 610mm (from combustible walls)

Net Weight: 132kg