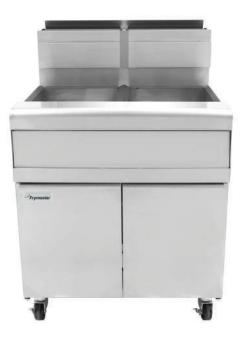

# MASTER JET GAS FRYER - 2 x 20 LITRE

The MJ240 has a maximum 20 litre oil capacity per pot (Total of 40 litre capacity). The frying area is 305mm x 381mm per pot. This model is specifically designed for all-purpose frying. The exclusive 1° action thermostat anticipates rapid rate of temperature rise, reducing temperature overshoot, extending shortening life and producing a more uniformly-cooked product. Centerline thermostat mounting permits quick sensing of cold food placed in either basket. Unique Master Jet burners have no burner tube radiants to burn out. No burner cleaning or air shutter adjustment is required.

The open stainless steel frypots has a large heat transfer area to fry more product per load. The open-pot design has no hard-to-clean tubes. Every inch of the frypots and cold zone can be cleaned and wiped down by hand.

#### STANDARD FEATURES

- Open-pot design
- Twin fry baskets
- 20 litre oil capacity per pot
- Deep cold zone, 32 mm IPS ball-type drain valve
- Rounded corners for easy-to-clean "Euro" look
- Durable centerline thermostat, 1° anticipating action
- Frypot covers
- Flue deflectors
- Stainless steel frypot, cabinet, door
- EZ spark battery ignition (battery included)

### AGA Approval

AGA 7945 G

SPECIFICATIONS ARE SUBJECT TO CHANGE WITHOUT NOTICE.

shown with optional castors