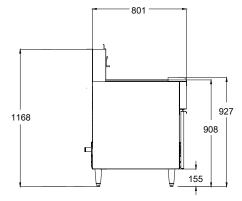

# **DIMENSIONS**

External: 794W x 801D x 1168H mm

Clearance: Sides and rear 152mm, Front 610mm (from combustible walls)

Net Weight: 132kg