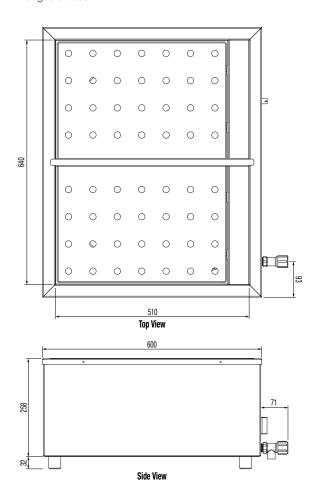

#### Specifications:

 Model
 W.BML21

 Height
 290mm

 Width
 705mm

 Depth
 600mm

 Power
 1.5kW

10A Plug & lead fitted

**Bain Marie** 6 x 1/3 GN Pans **Capacity** 4 x 1/2 GN Pans