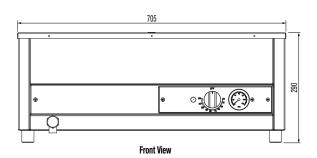

#### Specifications:

 Model
 W.BML21

 Height
 290mm

 Width
 705mm

 Depth
 600mm

 Power
 1.5kW

10A Plug & lead fitted

**Bain Marie** 6 x 1/3 GN Pans **Capacity** 4 x 1/2 GN Pans