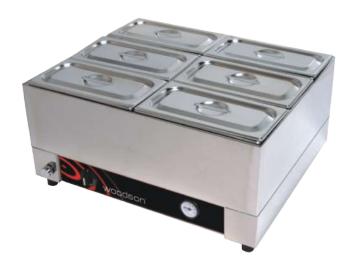

# **Countertop Bain Marie**

The Woodson countertop bain maries ensure that the optimum temperature is always maintained to deliver food quality and safety.

Woodson Bain Maries have been the trusted choice for over 50 years.

#### **Product Information:**

- Designed and recommended for wet operation
- Air insulated tank with double skinned stainless steel construction
- 2/1GN size countertop bain marie
- Fits gastronorm pans up to 150mm deep, pans must be bought separately
- Mechanical thermostat control with temperature gauge
- Designed to operate between 70°C 80°C
- NOTE: All Woodson Bain Maries are designed for use with Woodson pans. Other suppliers pans may fit, however this is not guaranteed

#### Specifications:

 Model
 W.BML21

 Height
 290mm

 Width
 705mm

 Depth
 600mm

 Power
 1.5kW

10A Plug & lead fitted

**Bain Marie** 6 x 1/3 GN Pans **Capacity** 4 x 1/2 GN Pans